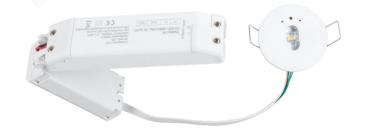

## LKL02R-1S Emergency Downlight

- High-Strength Polycarbonate body
  Ceiling recessed mounting
  - Low profile and compact design
  - Pre-wired for easy installation
- Comes with round and oval lenses
  - LiFePo4 Lithium Battery