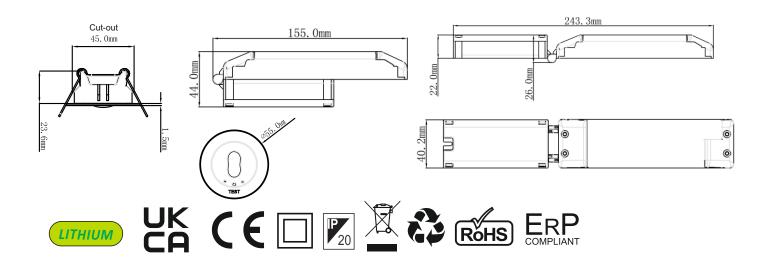

| 1.5W                              |
|------------------|-----------------------------------|
| Lumens           | Im (mains) / Im (battery)         |
| LED Colour Temp. | 6500K                             |
| Beam Angle       | 120°                              |
| Voltage          | 220-240V AC                       |
| Operating Temp   | -15°C to +45°C                    |
| IP Rating        | IP20                              |
| Charging Time    | ≥ 24 hours                        |
| Battery run time | >3 hours runtime on mains failure |
| Battery Spec.    | LiFePo4 3.2V 1000mAh              |
| Construction     | White Polycarbonate               |
| Warranty         | 5 years (excluding battery)       |
| Protection Class | Class II                          |

## Dimensions