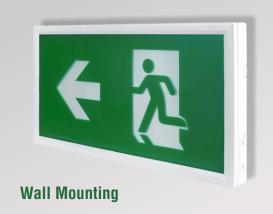

## **LKEM-REX-04**

LED Emergency Exit Box





- 30m Maximum Viewing Distance
- Wall Mounting
- Downwards LEDs
- NiCd Battery
- 4 PVC Legends included

The LKEM-REX-04 is a LED maintained emergency exit box, low energy, ultra slim alternative to conventional exit boxes and 3 hour maintained mode as standard.

Interchangeable up, down, left & right arrow exit legends included.

Applications: corridors, exits, escape routes.



## Wall Mounting



Easy to open

## **Specifications:**

• Input Voltage: 220-240V/AC

• Power: 4W

Light Output: 38Lm(charging)

48Lm(discharging)

Viewing Distance: 30m max.

CCT: 6500KIP Rating: IP20

Protection Class: Class II

Housing: PC Body & Acrylic Lit Panel

Wall Mounting

Battery: NiCd 3.6V 1400mAh

4 Legends included

Warranty: 5 years (excluding battery)

## **Dimensions:**