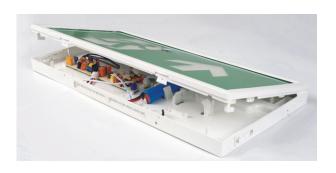

Housing: PC Body & Acrylic Lit Panel

Wall Mounting

Battery: NiCd 3.6V 1400mAh

4 Legends included

Warranty: 5 years (excluding battery)