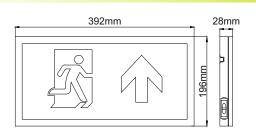

Emergency Exit Box





- 30m Maximum Viewing Distance
- Wall Mounting
- Downwards LEDs
- NiCd Battery
- 4 PVC Legends included

The LKEM-REX-04 is a LED maintained emergency exit box, low energy, ultra slim alternative to conventional exit boxes and 3 hour maintained mode as standard.

Interchangeable up, down, left & right arrow exit legends included.

Applications: corridors, exits, escape routes.



## Wall Mounting



Easy to open

## **Specifications:**

• Input Voltage: 220-240V/AC

• Power: 4W

Light Output: 38Lm(charging)

48Lm(discharging)

Viewing Distance: 30m max.

CCT: 6500KIP Rating: IP20

Protection Class: Class II

Housing: PC Body & Acrylic Lit Panel

Wall Mounting

Battery: NiCd 3.6V 1400mAh

4 Legends included

Warranty: 5 years (excluding battery)

## **Dimensions:**