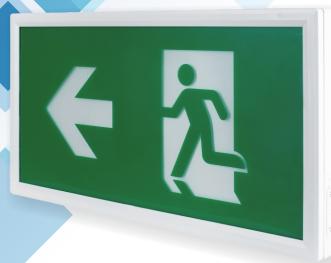

## **LKEM-REX-04**

LED Emergency Exit Box

- 30m Maximum Viewing Distance
- Wall Mounting
- Downwards LEDs
- NiCd Battery
- 4 PVC Legends included

The LKEM-REX-04 is a LED maintained emergency exit box, low energy, ultra slim alternative to conventional exit boxes and 3 hour maintained mode as standard.

Interchangeable up, down, left & right arrow exit legends included.

Applications: corridors, exits, escape routes.