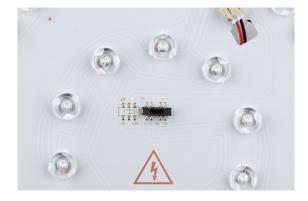

### **Features:**

Hinged gear tray for easy access

CCT changing switch on top of the gear tray

Two side 20mm conduit entry points

Evenly spread LED chips for a uniform light distribution

### **Technical Specifications:**

Input Voltage: 220-240V/AC

Power Selectable: 9W/14W/18W

• Light Output: 9W - 900lm

14W - 1450lm 18W - 1850lm

CCT Changeable (switch):

3000K/4000K/6500K

• CRI >80

### **CCT & Power Adjustable:**