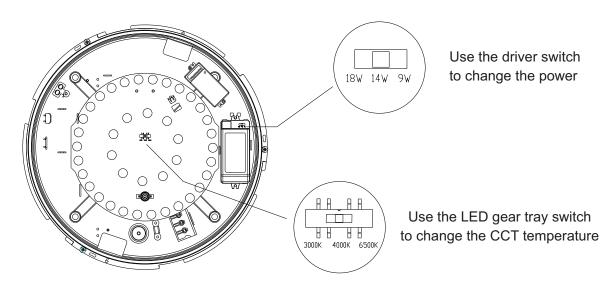

### **CCT & Power Adjustable:**

### **Technical Specifications:**

Input Voltage: 220-240V/AC

Power Selectable: 9W/14W/18W

• Light Output: 9W - 900lm

14W - 1450lm 18W - 1850lm

CCT Changeable (switch):

3000K/4000K/6500K

• CRI >80