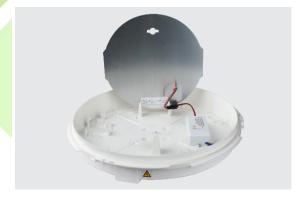

### **Features:**

Hinged gear tray for easy access

CCT changing switch on top of the gear tray

Two side 20mm conduit entry points

Evenly spread LED chips for a uniform light distribution

IP Rating: IP54

Protection Class: Class II

Housing: PC Body & Diffuser

Operating Temperature: -15°C to +40°C

• Dimensions: Diameter 315mm / Depth 80mm

Warranty: 5 years