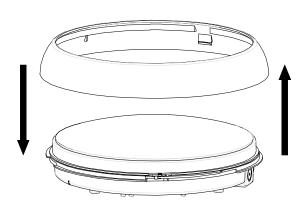

mmercial environments:

Multiple Blocks of Flats, Workshops, Garages, Warehouses, Sports Halls etc.

### **Features:**



Hinged gear tray for easy access



CCT changing switch on top of the gear tray



Two side 20mm conduit entry points



Evenly spread LED chips for a uniform light distribution



### IP54 Round Bulkhead CCT Changeable Tri Wattage

### **Technical Specifications:**

Input Voltage: 220-240V/AC

Power Selectable: 9W/14W/18W

• Light Output: 9W - 900lm

14W - 1450lm 18W - 1850lm

CCT Changeable (switch):

3000K/4000K/6500K

• CRI >80

IP Rating: IP54

Protection Class: Class II

Housing: PC Body & Diffuser

Operating Temperature: -15°C to +40°C

• Dimensions: Diameter 315mm / Depth 80mm

Warranty: 5 years



### **Dimensions:**

# Ø315mm 80mm

### **Clip-on Trim Ring:**



### **CCT & Power Adjustable:**