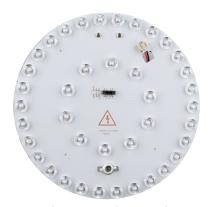

### **Features:**

Hinged gear tray for easy access

CCT changing switch on top of the gear tray

Two side 20mm conduit entry points

Evenly spread LED chips for a uniform light distribution

### **Technical Specifications:**

Input Voltage: 220-240V/AC

Power Selectable: 9W/14W/18W

• Light Output: 9W - 900lm

14W - 1450lm 18W - 1850lm

CCT Changeable (switch):

3000K/4000K/6500K

• CRI >80