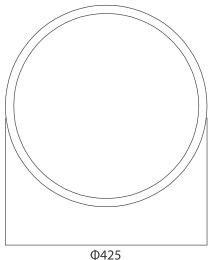

#### **DIMENSIONS:**

#### **TECHNICAL SPECIFICATIONS:**

- Input Voltage: 220-240V/AC
- Wattage: 22W
- 3CCT Changeable (switch): 3000K/4000K/5000K
- CRI > 80
- IP Rating: IP20
- Protection Class: Class I
- Housing: Metal & Acrylic Diffuser
- Operating Temp.: -20°C to +25°C
- Dimensions: Diameter 425mm / depth 110mm
- Warranty: 5 years