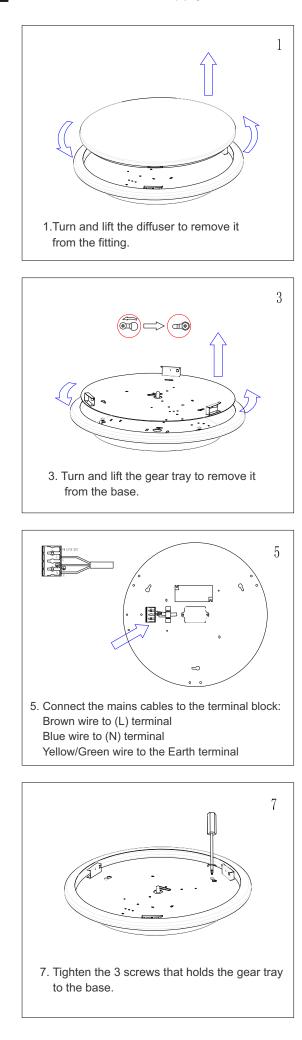

#### **INSTALLATION INSTRUCTIONS:**

## **3CCT Circular Surface Mounted LED**

Switch off the mains supply before installation.