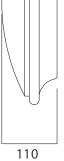

#### **DIMENSIONS:**

#### **TECHNICAL SPECIFICATIONS:**

- Input Voltage: 220-240V/AC
- Wattage: 22W
- 3CCT Changeable (switch): 3000K/4000K/5000K
- CRI > 80
- IP Rating: IP20
- Protection Class: Class I
- Housing: Metal & Acrylic Diffuser
- Operating Temp.: -20°C to +25°C
- Dimensions: Diameter 425mm / depth 110mm
- Warranty: 5 years