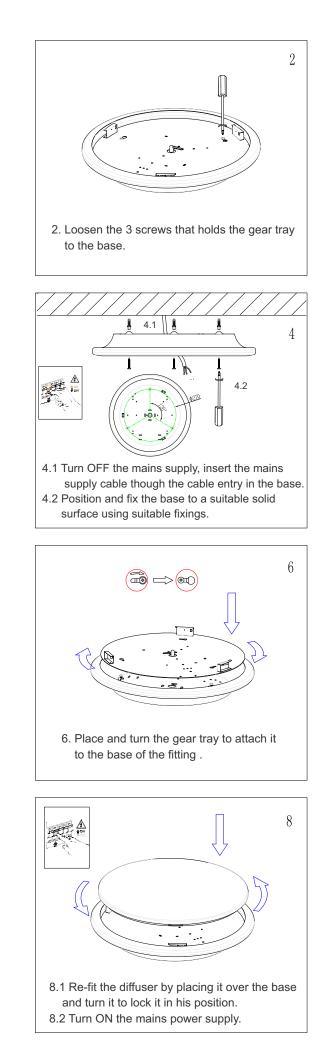

k that the total load on the circuit, including this luminaire, does not exceed the rating of the circuit cable, fuse or circuit breaker

#### RATINGS

- This luminaire is of Class I construction and it does require an earth connection
- IP20 rated
- Working situation: -20°C to +25°C
- 220-240V AC rated
- CE Approved

#### **DIMENSIONS:**







#### **TECHNICAL SPECIFICATIONS:**

- Input Voltage: 220-240V/AC
- Wattage: 22W
- 3CCT Changeable (switch): 3000K/4000K/5000K
- CRI > 80
- IP Rating: IP20
- Protection Class: Class I
- Housing: Metal & Acrylic Diffuser
- Operating Temp.: -20°C to +25°C
- Dimensions: Diameter 425mm / depth 110mm
- Warranty: 5 years





#### **INSTALLATION INSTRUCTIONS:**

## **3CCT Circular Surface Mounted LED**

Switch off the mains supply before installation.