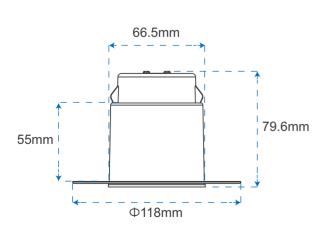

| IP                   | IP65 Front              |
|----------------------|-------------------------|
| Cut Out              | Φ 68-70mm / Φ 80mm      |
| Driver               | Non-isolated / Isolated |
| Dimmable             | Trailing & Leading Edge |
| Size                 | Drawing Supplied        |
| Warranty             | 5 Years                 |
| LED                  | SMD                     |
| Switch Cycles        | 100,000                 |
| Insulation Coverable | YES                     |
| Standard             | CE ROHS                 |