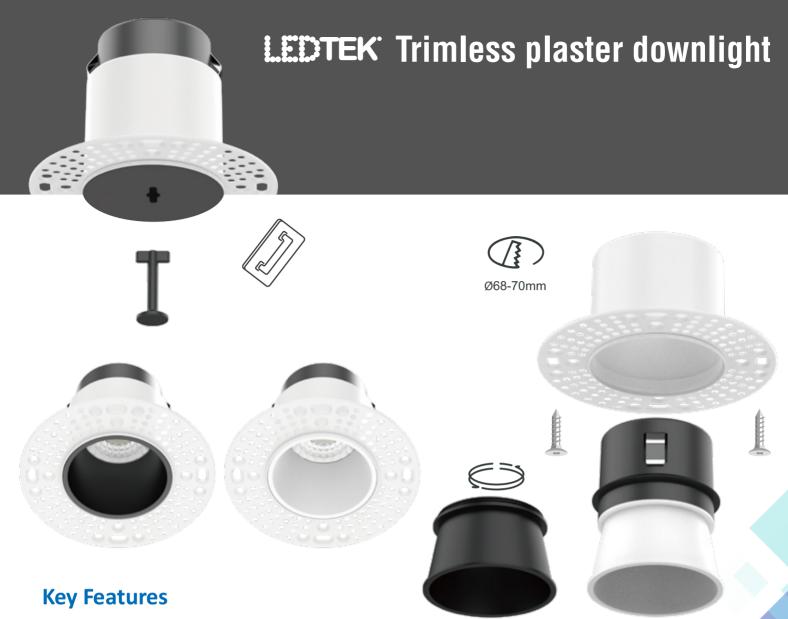

## **10W Modular all-in-one downlight**

**Trimless plaster downlight** 

Anti-glare baffle downlight

Fire rated 30mins&60mins&90mins

- Ip65 front as standard
- Trimless and baffle accessories available
- Standard Traic dimmable driver and Tuya smart driver available
- Easy installation
- White/Black reflector for selection

## **CCT** switch

White or Black Finish

**FR-TFDDR** 

**FR-TFWDR** 