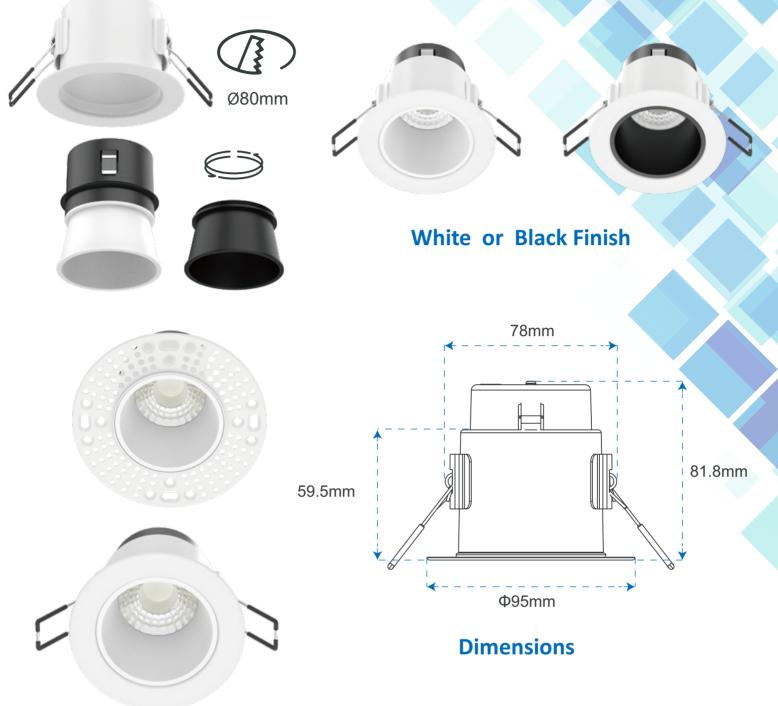

## **CCT** switch

White or Black Finish

**FR-TFDDR** 

**FR-TFWDR** 

| IP                   | IP65 Front              |
|----------------------|-------------------------|
| Cut Out              | Φ 68-70mm / Φ 80mm      |
| Driver               | Non-isolated / Isolated |
| Dimmable             | Trailing & Leading Edge |
| Size                 | Drawing Supplied        |
| Warranty             | 5 Years                 |
| LED                  | SMD                     |
| Switch Cycles        | 100,000                 |
| Insulation Coverable | YES                     |
| Standard             | CE ROHS                 |