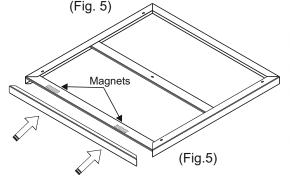

Step 6: Using the magnets on the installed frame, add the side panel to cover the end.