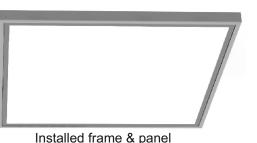

ng from a poor installation.

#### **Important User Advice**

Always switch off mains supply before servicing. This frame is suitable for indoor use only.

### Dimensions (mm):



#### **Installation Procedure**



**Step 1:** Identify the location and direction of any hidden supply cables or service pipes before drilling fixing holes.

**Step 2:** Using the frame as a guide, mark the position of the fixing holes onto the wall/ceiling surface adjacent to the supply wiring (Fig.1).



Step 3: Drill holes at the positions marked and fit the plastic wall plugs (Fig.2).

**Step 4:** Fix the frame to the wall/ceiling by inserting the fixing screws provided into the wall plugs. (Fig. 3)











(Fig.4)

Step 6: Using the magnets on the installed frame, add the side panel to cover the end.