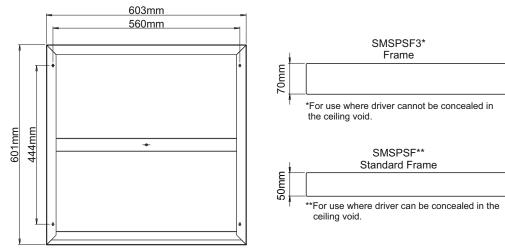

# **TEK** Installation Sheet SMSPSF3

## Surface Mounted Frame for PL-32CCT Panel Lights

Read these instructions before commencing installation and retain them for future reference.

#### Important information

It is recommended that luminaires are installed by a qualified electrician ensuring the installation complies to current IEE wiring regulations & local building control. These products are designed for use with PL-32CCT Slim Panel Lights. Ledtek will not accept responsibility for any claims arising from a poor installation.

#### **Important User Advice**

Always switch off mains supply before servicing. This frame is suitable for indoor use only.

### Dimensions (mm):



#### **Installation Procedure**



**Step 1:** Identify the location and direction of any hidden supply cables or service pipes before drilling fixing holes.

**Step 2:** Using the frame as a guide, mark the position of the fixing holes onto the wall/ceiling surface adjacent to the supply wiring (Fig.1).



Step 3: Drill holes at the positions marked and fit the plastic wall plugs (Fig.2).

**Step 4:** Fix the frame to the wall/ceiling by inserting the fixing screws provided into the wall plugs. (Fig. 3)











(Fig.4)

Step 6: Using the magnets on the installed frame, add the side panel to cover the end.