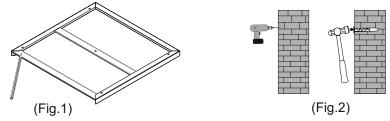

#### **Installation Procedure**

**Step 1:** Identify the location and direction of any hidden supply cables or service pipes before drilling fixing holes.

**Step 2:** Using the frame as a guide, mark the position of the fixing holes onto the wall/ceiling surface adjacent to the supply wiring (Fig.1).

Step 3: Drill holes at the positions marked and fit the plastic wall plugs (Fig.2).

**Step 4:** Fix the frame to the wall/ceiling by inserting the fixing screws provided into the wall plugs. (Fig. 3)

(Fig.4)