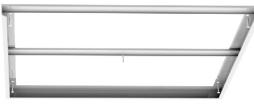

Step 3: Drill holes at the positions marked and fit the plastic wall plugs (Fig.2).

**Step 4:** Fix the frame to the wall/ceiling by inserting the fixing screws provided into the wall plugs. (Fig. 3)

(Fig.4)