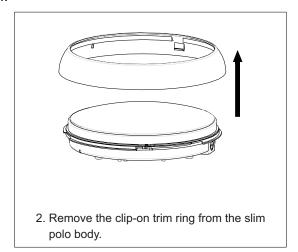

## **INSTALLATION INSTRUCTIONS:**

▲ Switch off the mains supply before installation.

1. Chose a suitable flat installation position.