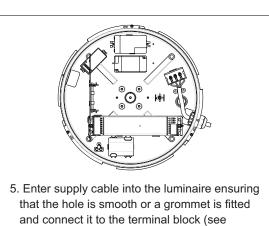

## **INSTALLATION INSTRUCTIONS:**

▲ Switch off the mains supply before installation.

1. Chose a suitable flat installation position.