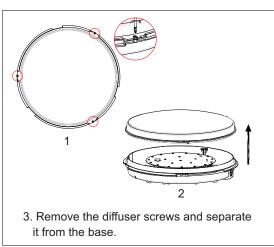

## **INSTALLATION INSTRUCTIONS:**

▲ Switch off the mains supply before installation.

1. Chose a suitable flat installation position.