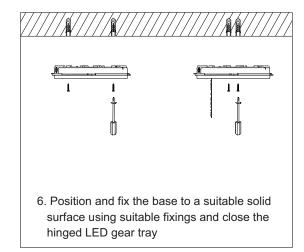

## **INSTALLATION INSTRUCTIONS:**

▲ Switch off the mains supply before installation.

1. Chose a suitable flat installation position.