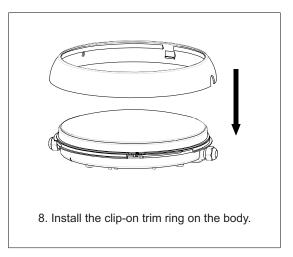

## **INSTALLATION INSTRUCTIONS:**

▲ Switch off the mains supply before installation.

1. Chose a suitable flat installation position.