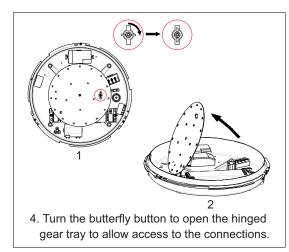

## **INSTALLATION INSTRUCTIONS:**

▲ Switch off the mains supply before installation.

1. Chose a suitable flat installation position.