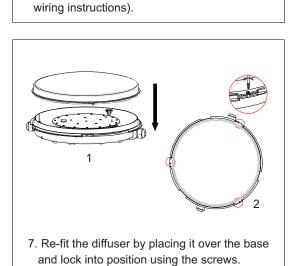

## **INSTALLATION INSTRUCTIONS:**

▲ Switch off the mains supply before installation.

1. Chose a suitable flat installation position.