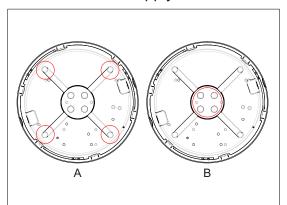

## **INSTALLATION INSTRUCTIONS:**

▲ Switch off the mains supply before installation.

1. Chose a suitable flat installation position.