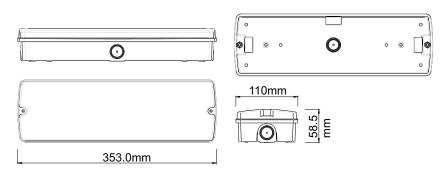

----------------------------------|
| Lumens           | 170 lm (mains) / 120lm (battery)  |
| LED Colour Temp  | 6000K                             |
| Beam Angle       | 120°                              |
| Voltage          | 220-240V AC 50Hz                  |
| Operating Temp   | -20°C to +40°C                    |
| IP Rating        | IP65                              |
| IK Rating        | IK10                              |
| Battery run time | >3 hours runtime on mains failure |
| Battery Spec.    | NiCd 3.6V 800mAh                  |
| Construction     | White Polycarbonate               |
| HxWxD            | 110 x 350 x 70mm                  |
| Warranty         | 5 years (excluding battery)       |
| Protection Class | Class II                          |

## **Dimensions:**