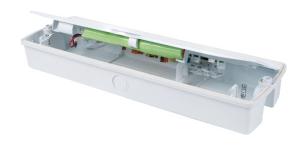

## LKBH3-1A 3W Slim LED Emergency Bulkhead

- Slim Design
- Colour temperature: 6000K
- Polycarbonate Base and Cover
  - Adhesive Legends Included
    - IP65 Rating

The LKBH3-1A is a LED maintained emergency exit bulkhead, low energy, slim alternative to conventional exit bulkheads. It has 3 hour maintained mode as standard and can also be configured for non maintained operation. Interchangeable up, down, left & right arrow exit legends included. Applications: corridors, exits, escape routes.