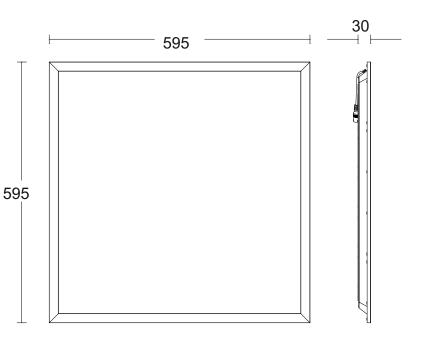

## **Specifications:**

- Dimensions: 595 x 595 x 30 mm
- Wattage: 25W
- Voltage: 220-240 V/AC
- Lumen Output: 3350lm
- CCT: 4000K (Other colour temperatures available to order)
- LED: 2835SMD (PMMA lens)
- Driver: Non-Dimmable Flicker-free Lifud driver
- TP(a) Rated Diffuser
- UGR <19 Diffuser
- Beam Angle: 120°
- Power Factor: >0.95
- CRI (Ra): >80
- IP Rating: IP20
- Working Temp.: -20°C ~ +45°C
- **Storage Temp**.: -25°C ~ +65°C
- Warranty: 5 years

## **Dimensions:**