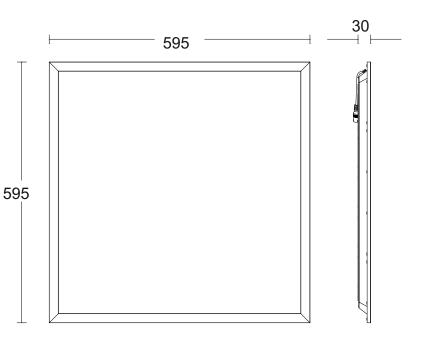

## **Specifications:**

- Dimensions: 595 x 595 x 30 mm
- Wattage: 25W
- Voltage: 220-240 V/AC
- Lumen Output: 3350lm
- CCT: 4000K (Other colour temperatures available to order)
- LED: 2835SMD (PMMA lens)
- Driver: Non-Dimmable Flicker-free Lifud driver (not included)
- TP(a) Rated Diffuser
- UGR <19 Diffuser
- Beam Angle: 120°
- Power Factor: >0.95
- CRI (Ra): >80
- IP Rating: IP20
- Working Temp.: -20°C ~ +45°C
- **Storage Temp**.: -25°C ~ +65°C
- Warranty: 5 years

## **Dimensions:**