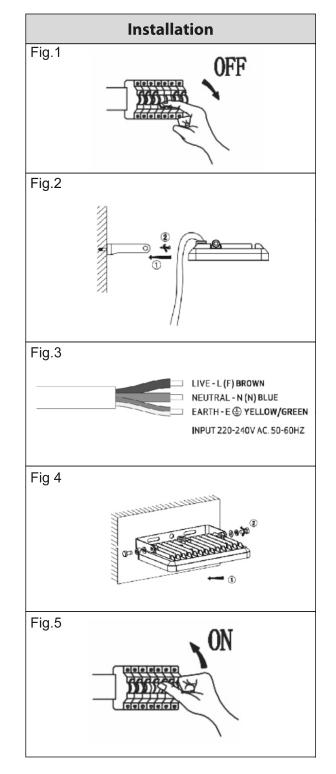

### • Ambient temperature range: -8°C to +45°C INSTALLATION INSTRUCTIONS:

Always switch off mains supply before servicing.

- Shut off Power. (Fig.1)
- Mount the bracket on the wall (Fig.2)
- Terminate loose ends of wire to an appropriate IP Rated junction box or similar, ensuring Live, Earth and Neutral polarities are observed. (Fig. 3)

Live - Brown/Red Neutral - Blue/Black Earth - Yellow/Green

- Connect the fitting to its bracket. (Fig.4)
- Turn On Power (Fig.5) and test the luminaire.
- **WARNING:** Ensure all items and screws are secure and fitted correctly.
- This floodlight is not dimmable.
- Floodlights should not be connected in series.