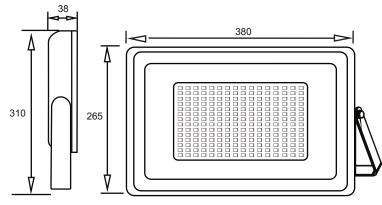

ble for commercial use and indoor/outdoor applications
- Material: Die cast Aluminium body with tempered glass diffuser

### • Ambient temperature range: -8°C to +45°C INSTALLATION INSTRUCTIONS:

Always switch off mains supply before servicing.

- Shut off Power. (Fig.1)
- Mount the bracket on the wall (Fig.2)
- Terminate loose ends of wire to an appropriate IP Rated junction box or similar, ensuring Live, Earth and Neutral polarities are observed. (Fig. 3)

Live - Brown/Red Neutral - Blue/Black Earth - Yellow/Green

- Connect the fitting to its bracket. (Fig.4)
- Turn On Power (Fig.5) and test the luminaire.
- **WARNING:** Ensure all items and screws are secure and fitted correctly.
- This floodlight is not dimmable.
- Floodlights should not be connected in series.

#### DIMENSIONS(mm):





###