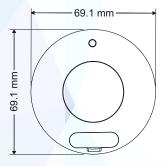

Level (adjustable)         | 10 - 2000lux                                             |
| Time Range (adjustable)        | 3sec to 30min                                            |
| Operating Temperature          | -10°C ~ +50°C                                            |
| Installation Height            | 2.4 to 3.6 m (8 to 12 feet)                              |
| Detection Angle                | 360°                                                     |
| Coverage Area:                 | 30m² (324ft²) to 62m² (676ft²)                           |
| Installation Method            | Recessed Installation (cut-out Ø75mm) or Surface Mounted |
| Warranty                       | 3 Years                                                  |

## **Key Functions:**

#### **Dimensions:**