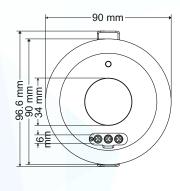

| Lux Level (adjustable)         | 10 - 2000lux                                             |
| Time Range (adjustable)        | 3sec to 30min                                            |
| Operating Temperature          | -10°C ~ +50°C                                            |
| Installation Height            | 2.4 to 3.6 m (8 to 12 feet)                              |
| Detection Angle                | 360°                                                     |
| Coverage Area:                 | 30m² (324ft²) to 62m² (676ft²)                           |
| Installation Method            | Recessed Installation (cut-out Ø75mm) or Surface Mounted |
| Warranty                       | 3 Years                                                  |

## **Key Functions:**

#### **Dimensions:**