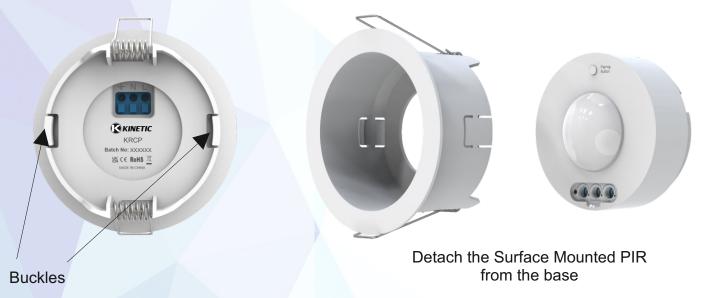

#### **Recessed & Surface Mounted Installation:**

The PIR can be separated from the recessed base for surface mounted installation by pressing the buckles at both ends of the base to detach it.