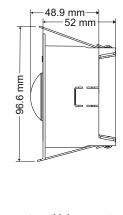

Lux Level (adjustable)         | 10 - 2000lux                                             |
| Time Range (adjustable)        | 3sec to 30min                                            |
| Operating Temperature          | -10°C ~ +50°C                                            |
| Installation Height            | 2.4 to 3.6 m (8 to 12 feet)                              |
| Detection Angle                | 360°                                                     |
| Coverage Area:                 | 30m² (324ft²) to 62m² (676ft²)                           |
| Installation Method            | Recessed Installation (cut-out Ø75mm) or Surface Mounted |
| Warranty                       | 3 Years                                                  |

## **Key Functions:**

#### **Dimensions:**