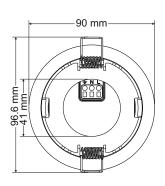

x Level (adjustable)         | 10 - 2000lux                                             |
| Time Range (adjustable)        | 3sec to 30min                                            |
| Operating Temperature          | -10°C ~ +50°C                                            |
| Installation Height            | 2.4 to 3.6 m (8 to 12 feet)                              |
| Detection Angle                | 360°                                                     |
| Coverage Area:                 | 30m² (324ft²) to 62m² (676ft²)                           |
| Installation Method            | Recessed Installation (cut-out Ø75mm) or Surface Mounted |
| Warranty                       | 3 Years                                                  |

## **Key Functions:**

#### **Dimensions:**