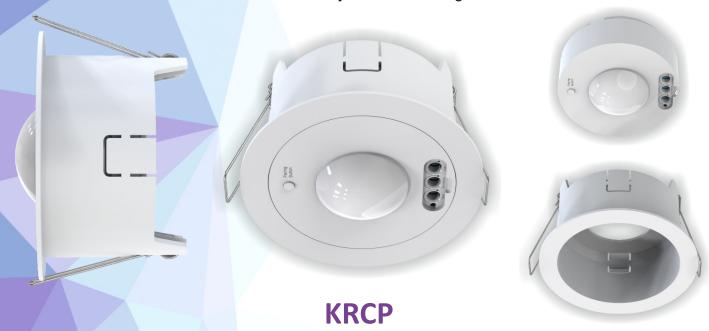

# **KRCP - Kinetic Wireless Recessed**and Surface Mounted PIR Sensor

The KRCP Kinetic ceiling PIR can be installed surface mounted or recessed. It is powered by a CR123A battery (included) and can also be powered by an AC 200-240V power supply.

#### **Recessed & Surface Mounted Installation:**

The PIR can be separated from the recessed base for surface mounted installation by pressing the buckles at both ends of the base to detach it.