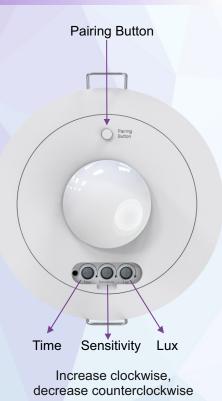

|
| Lux Level (adjustable)         | 10 - 2000lux                                             |
| Time Range (adjustable)        | 3sec to 30min                                            |
| Operating Temperature          | -10°C ~ +50°C                                            |
| Installation Height            | 2.4 to 3.6 m (8 to 12 feet)                              |
| Detection Angle                | 360°                                                     |
| Coverage Area:                 | 30m² (324ft²) to 62m² (676ft²)                           |
| Installation Method            | Recessed Installation (cut-out Ø75mm) or Surface Mounted |
| Warranty                       | 3 Years                                                  |

## **Key Functions:**

#### **Dimensions:**