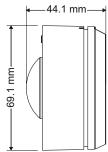

vel (adjustable)         | 10 - 2000lux                                             |
| Time Range (adjustable)        | 3sec to 30min                                            |
| Operating Temperature          | -10°C ~ +50°C                                            |
| Installation Height            | 2.4 to 3.6 m (8 to 12 feet)                              |
| Detection Angle                | 360°                                                     |
| Coverage Area:                 | 30m² (324ft²) to 62m² (676ft²)                           |
| Installation Method            | Recessed Installation (cut-out Ø75mm) or Surface Mounted |
| Warranty                       | 3 Years                                                  |

## **Key Functions:**

#### **Dimensions:**