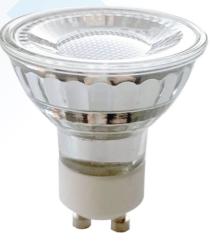

## **7W Dimmable MCOB GU10 LED Lamps**

### **GUMCOBD7**

The new 7W dimmable MCOB LED Lamps are exactly the same size as traditional GU10 halogen lamps, so you can directly replace your older, inefficient lamps.

Suitable for indoor or outdoor use in spotlights or downlighters.

### **SPECIFICATIONS:**

Power: 7W

Input Voltage: 220-240V/AC

LED Type: MCOB LED

Housing: Glass

Socket: GU10

CRI>80

Driver: Internal Dimmable