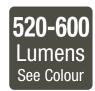

## Available Colours & Lumen Output:

- Warm White (3000k)Lumens: 520lm
- Neutral White (4000k)
   Lumens: 550lm
- Daylight (6500k)Lumens: 600lm