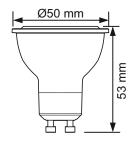

## **7W Dimmable MCOB GU10 LED Lamps**









### **GUMCOBD7**

The new 7W dimmable MCOB LED Lamps are exactly the same size as traditional GU10 halogen lamps, so you can directly replace your older, inefficient lamps.

Suitable for indoor or outdoor use in spotlights or downlighters.

Producing a super bright light, in warm white, neutral white and daylight these are the ultimate energy saving lamps.

Creating negligible heat they can last up to 15 times longer than halogen equivalents. LED lamps use a fraction of the energy cost of regular halogen lamps and will more than pay for themselves.

#### **Dimensions:**





## Available Colours & Lumen Output:

- Warm White (3000k)Lumens: 520lm
- Neutral White (4000k)
   Lumens: 550lm
- Daylight (6500k)Lumens: 600lm

# 7W











### **SPECIFICATIONS:**

Power: 7W

Input Voltage: 220-240V/AC

LED Type: MCOB LED

Housing: Glass

Socket: GU10

CRI>80

Driver: Internal Dimmable

Beam Angle: 40°

Energy Saving 85%