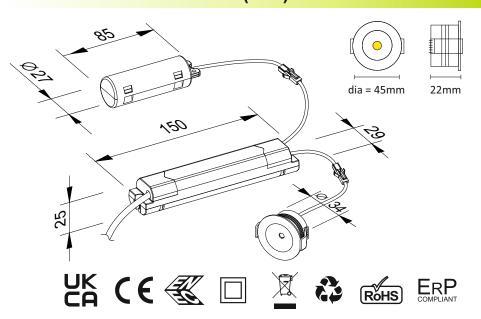

## Dimensions(mm):

White Aluminium Trim

Ceiling Recessed Mounting

• Cut-out: Ø34mm

• Battery: LiFePO4 3.2V 1500mAh

· Warranty: 3 years

## Power 3W

Cut-Out Ø 34mm