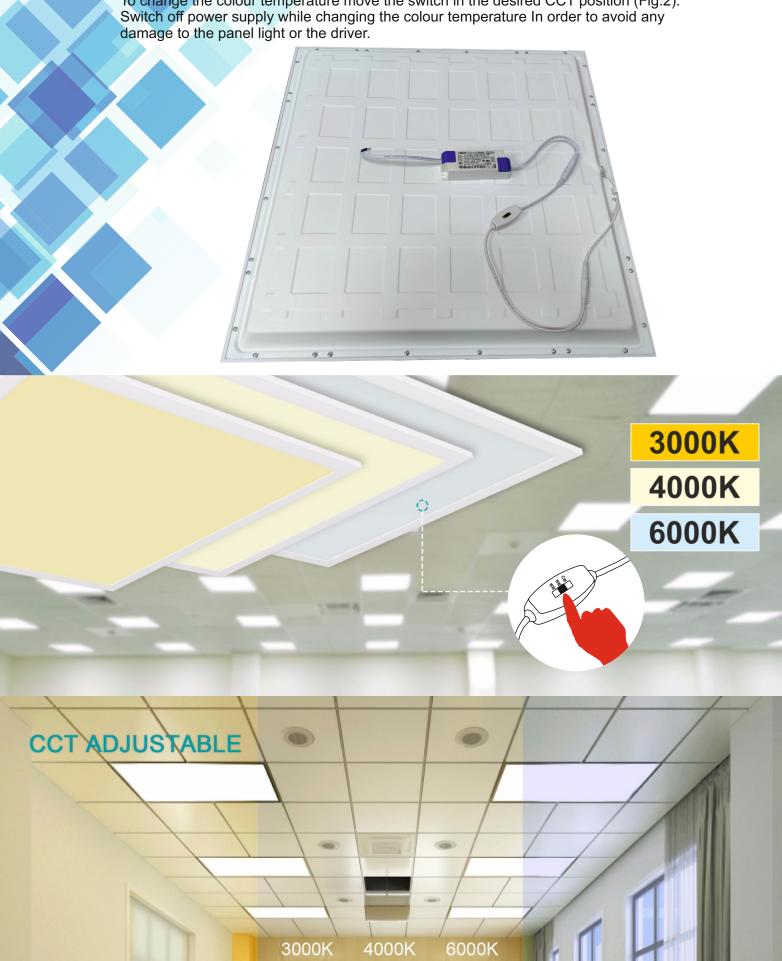

## **CCT Changeable:**

Warm White - 3000K Neutral White - 4000K Daylight - 6000K

### **3 CCT Changeable Function**

The panel light CCT adjustment is made from the switch present on the panel light cable. To change the colour temperature move the switch in the desired CCT position (Fig.2).