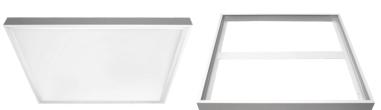

### **3 CCT Changeable Function**

The panel light CCT adjustment is made from the switch present on the panel light cable. To change the colour temperature move the switch in the desired CCT position (Fig.2).