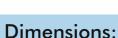

#### **Specifications:**

• **Dimensions:** 595 x 595 x 30 mm

· Wattage: 32W

Voltage: 220-240 V/ACLumen Output: 4000lm

• CCT Changeable: 3000K/4000K/6000K

• LED: 2835SMD (PMMA lens)

• Driver: CCT Changeable Flicker-Free (included)