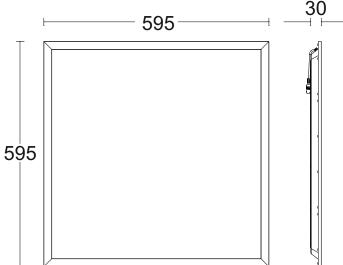

## Surface mounted frame available:

 Surface mounted frame for super slim backlit panel lights, with 1 magnetic side for east installation, Used to fix the panel light in the ceiling or on the wall.