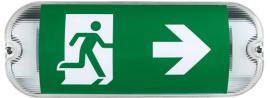

The EM-SB3ST is a LED maintained emergency exit bulkhead, low energy, ultra slim alternative to conventional exit bulkheads. It has self-test functionality, 3 hour maintained mode as standard and can also be configured for non maintained operation. Interchangeable up, down, left & right arrow exit legends included. Applications: corridors, exits, escape routes.