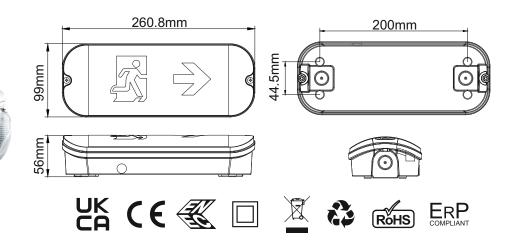

sive Legends Included
    - IP65 Rating

The EM-SB3ST is a LED maintained emergency exit bulkhead, low energy, ultra slim alternative to conventional exit bulkheads. It has self-test functionality, 3 hour maintained mode as standard and can also be configured for non maintained operation. Interchangeable up, down, left & right arrow exit legends included. Applications: corridors, exits, escape routes.

## Specifications:

- Input Voltage: 220-240V/AC
- Power: 3.5W
- Light Output: 170Lm(charging) 130Lm(discharging)
- Maintained & Non-Maintained
- Test method: Self-test
- CCT: 6500K
- IP Rating: IP65
- Protection Class: Class II
- Housing: PC Body & Cover
- Beam Angle: 120°
- Battery: LiFePO4 3.2V 1500mAh
- Adhesive Legends Included
- Warranty: 3 years (excluding battery)

#### Dimensions: