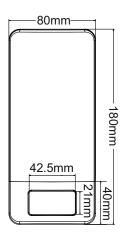

## Energy Saving LED

## WP10PIR 10W LED PIR Compact Bulkhead



- Built-in PIR Sensor
- 8-10m PIR detection Range
- Ambient Light Sensor
- IP65 Weatherproof Housing

The WP10PIR is an energy saving IP65 rated compact bulkhead for garage, back door, porch or pathways at home. Equipped with a wide detection angle PIR sensor it is ideal to use as a security light. Designed for most outdoor areas and tested rigorously to ensure water resistance for protection against high levels of dust and splashing water.

**Dimensions:** 









## Specifications:

- Voltage: 100-240V/AC
- Frequency: 50/60Hz
- Power: 10W
- Luminous Flux: 800lm
- Colour temperature: 4000K
- CRI>80
- Material: ABS + PC
- IP Rating: IP65
- Working Temp.: -25°C ~ +50°C
- Working Humidity: ≤85%RH
- Built-in PIR Sensor
- Detection Angle: 140°
- Detection Distance: 8-10m
- Activation Time: 15 seconds
- Lux Threshold: 20lux
- Installation height: 1.5m~2.5m