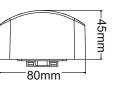

## Energy Saving LED

## WP10PIR 10W LED PIR Compact Bulkhead



- Built-in PIR Sensor
- 8-10m PIR detection Range
- Ambient Light Sensor
- IP65 Weatherproof Housing

The WP10PIR is an energy saving IP65 rated compact bulkhead for garage, back door, porch or pathways at home. Equipped with a wide detection angle PIR sensor it is ideal to use as a security light. Designed for most outdoor areas and tested rigorously to ensure water resistance for protection against high levels of dust and splashing water.

**Dimensions:** 









## Specifications:

- Voltage: 100-240V/AC
- Frequency: 50/60Hz
- Power: 10W
- Luminous Flux: 800lm
- Colour temperature: 4000K
- CRI>80
- Material: ABS + PC
- IP Rating: IP65
- Working Temp.: -25°C ~ +50°C
- Working Humidity: ≤85%RH
- Built-in PIR Sensor
- Detection Angle: 140°
- Detection Distance: 8-10m
- Activation Time: 15 seconds
- Lux Threshold: 20lux
- Installation height: 1.5m~2.5m