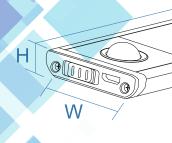

# **ILLUSTEK** Ultra Slim Rechargeable Cabinet Lights

| Model No. | Dimensions (L*W*H) |
|-----------|--------------------|
| USCL3     | 300*40*9mm         |
| USCL5     | 500*40*9mm         |