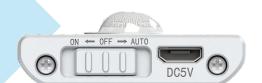

• Housing: PC+ABS+Aluminium

 Battery: Li-Polymer 3.7V 1500mA Li-Polymer 3.7V 3000mA

• Working Time: >2.5 hours

• Charging time: 3-4 hours

Delay Time: 30secLux Threshold: 40lux

• Switch Mode: ON/OFF/AUTO

• IP Rating: IP20