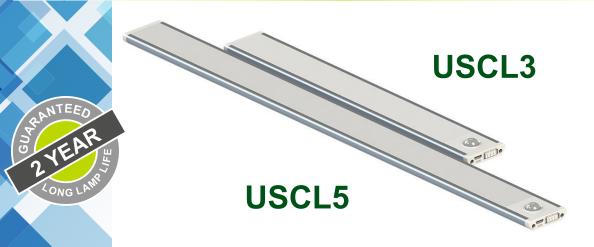

### **Specifications:**

Model: USCL3/5Power: 3W / 5W

LED Type: SMD 4014
LED Qty.: 48 pcs / 86 pcs

• CRI >80 Ra

Luminous Flux: 180lm / 300lm
 CCT: Warm White (WW) 3000K
 Cool White (CW) 4000K

• IP Rating: IP20

# **ILLUSTEK** Ultra Slim Rechargeable Cabinet Lights

| Model No. | Dimensions (L*W*H) |
|-----------|--------------------|
| USCL3     | 300*40*9mm         |
| USCL5     | 500*40*9mm         |