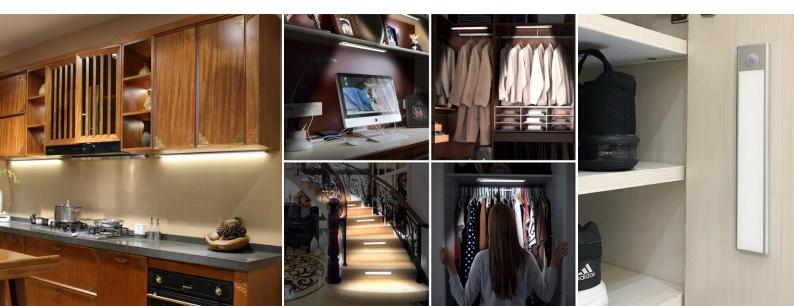

Suitable for cabinets, bedrooms, hallways, shoe cabinets, wardrobe, bookcase, kitchen, staircase, drawers, utility rooms, etc.