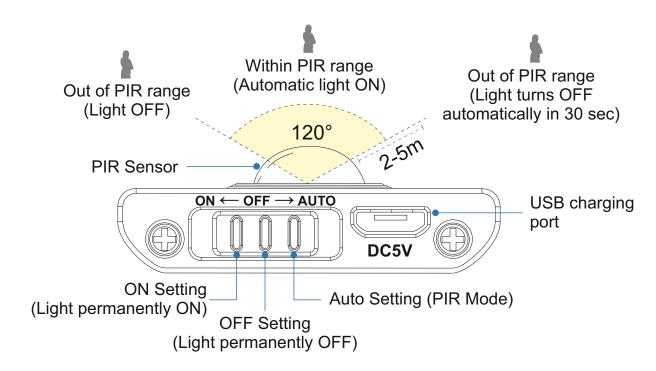

# Ultra Slim Rechargeable Cabinet Lights

The Ultra Slim Rechargeable LED Cabinet Light is motion-activated and doesn't require any wiring. With a slim, light body that is easy to install on any type of surface and a rechargeable battery with a long lifetime, it makes the perfect illuminating option for tight spaces. The PIR sensor reduces battery consumption as it switches the lights off after 30 seconds when presence isn't detected.

• Housing: PC+ABS+Aluminium

 Battery: Li-Polymer 3.7V 1500mA Li-Polymer 3.7V 3000mA

• Working Time: >2.5 hours

• Charging time: 3-4 hours

Delay Time: 30secLux Threshold: 40lux

• Switch Mode: ON/OFF/AUTO

• IP Rating: IP20