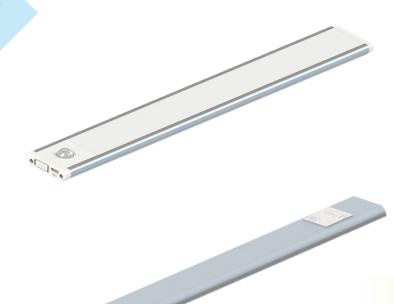

# Ultra Slim Rechargeable Cabinet Lights

The Ultra Slim Rechargeable LED Cabinet Light is motion-activated and doesn't require any wiring. With a slim, light body that is easy to install on any type of surface and a rechargeable battery with a long lifetime, it makes the perfect illuminating option for tight spaces. The PIR sensor reduces battery consumption as it switches the lights off after 30 seconds when presence isn't detected.

Suitable for cabinets, bedrooms, hallways, shoe cabinets, wardrobe, bookcase, kitchen, staircase, drawers, utility rooms, etc.