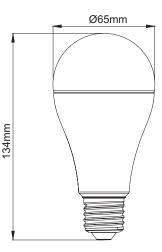

### **Dimensions:**

- Diameter: Ø65mm
- Length: 134mm

Direct replacement for A65 GLS lams GREATER LIGHT OUTPUT THAN EQUIVALENT 150W INCANDESCENT LAMP

1700

Lumens