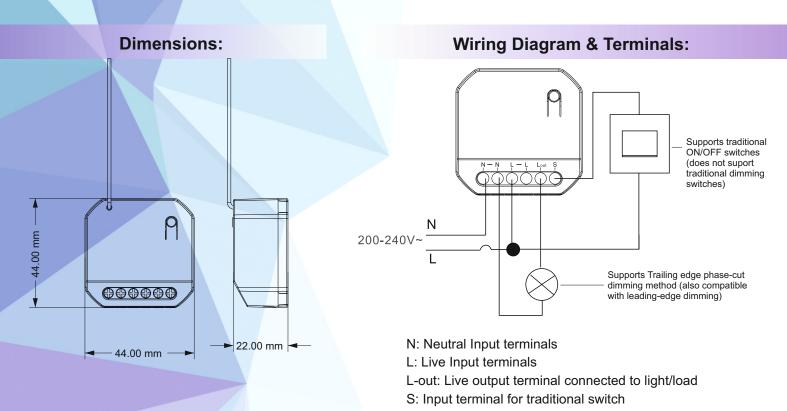

Input: 200-240V~ 50/60H Load: LED 150W (220V~)

CE RoHS Z

High Capacity

With a 1A capacity output,

you can switch ON/OFF and dim

your lighting system.

Small Size

Only 44mm x 22mm, it is small enough to hide almost anywhere.

By monitoring the input signal of a traditional switch, any traditional switch can be converted into a Quinetic wireless kinetic switch.