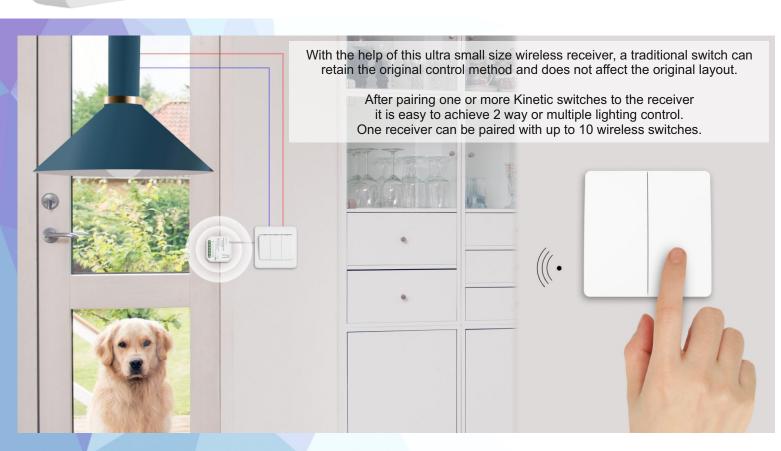

## KRWM1 - Kinetic 1A WiFi Mini Wireless Switch/Dimmer Receiver

The Kinetic WiFi Mini receiver has a 1A output and works with traditional switches for dual or multiple control, allowing easy 2 way and intermediate switching between traditional and Kinetic switches.

By monitoring the input signal of a traditional switch, any traditional switch can be converted into a Quinetic wireless kinetic switch.