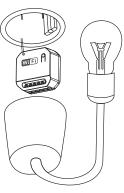

It can be mounted in a ceiling, wall, behind an electrical switch (N required), etc. Using the Kinetic Switch APP it can be voice controlled and easily programmed for various mood scenes as well as having a timing function. Compatible with Amazon Alexa and Google Home.

By monitoring the input signal of a traditional switch, any traditional switch can be converted into a Quinetic wireless kinetic switch.