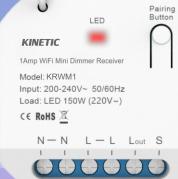

## KRWM1 - Kinetic 1A WiFi Mini Wireless Switch/Dimmer Receiver

The Kinetic WiFi Mini receiver has a 1A output and works with traditional switches for dual or multiple control, allowing easy 2 way and intermediate switching between traditional and Kinetic switches.

Input: 200-240V~ 50/60H Load: LED 150W (220V~)

CE RoHS Z

High Capacity

With a 1A capacity output,

you can switch ON/OFF and dim

your lighting system.

Small Size

Only 44mm x 22mm, it is small enough to hide almost anywhere.

## **Technical Parameters**

| Product Model             | Ultra Small Wireless Receiver                 |
|---------------------------|-----------------------------------------------|
| Operating Voltage         | AC 200V-240V 50/60Hz                          |
| Power Supply Mode         | Live and neutral cables                       |
| Output                    | Single channel dimmable                       |
| Rated Current             | 1A (150W LED maximum load)                    |
| Protection Level          | IP20                                          |
| Communication Way         | RF 433MHz & WiFi 2.4G                         |
| Application               | Intelligent lighting control                  |
| Operating Distance        | 80m (outdoors) / 25m (indoors)                |
| ON/OFF Life               | ≥ 30000 times                                 |
| Standby Power Consumption | <1W                                           |
| Storage capacity          | 10pcs wireless Kinetic switch information     |
| Installation Method       | Mounted in the ceiling, wall, etc.            |
| Wiring Method             | Terminals                                     |
| Product Size              | L44 * W44 * H22mm                             |
| RF Receiving Sensitivity  | -110dBm                                       |
| Operating Temperature     | -20°C ~ +55°C                                 |
| Certifications/Standards  | CE / ROHS / EN60669-1:2018 / EN IEC55015:2019 |
|                           |                                               |