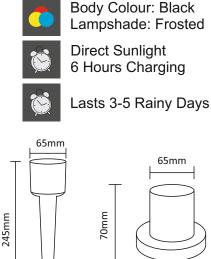

## Working Principle

- The solar panel charges the battery on sunny days.
- The charging and discharging process is controlled intelligently without manual operation.
- On time can be modified using the remote control (3H/5H/8H)
- The CCT can be change by pressing the button on the solar lights or by remote control. See Fig.2 for modes.
- Automatic lighting control (when no timer is set):
  - 100% brightness from 1H to 4H
  - 50% brightness from 5H to 8H
  - 30% brightness from 9H to 12H

### Installation Accessories Available:

- FESLSPK Spike for LTSL5 Solar Lights
- FESLPT Post Top Base Plate for LTSL5 Solar Lights

Power: 5W

3h/5h/8h Timer Function

Aluminium + PC

- FESLWB Wall Bracket for LTSL5 Solar Lights
- FESLEXT Extension Pole for LTSL5 Solar Lights

# **Specifications:**

Ternary Lithium Battery

Capacity: 4.0Ah

Battery Voltage: 4.2V

CCT Changeable WW/CW/DL

IP Rating: IP65

Dimensions:

Fig. 1