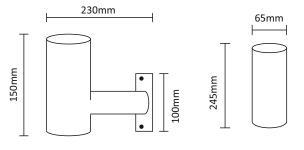

# **Specifications:**

Ternary Lithium Battery

Capacity: 4.0Ah

Battery Voltage: 4.2V

CCT Changeable WW/CW/DL

IP Rating: IP65

Dimensions:

Fig. 1