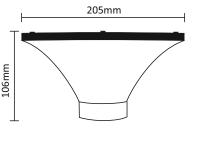

# **Specifications:**

Ternary Lithium Battery

Capacity: 4.0Ah

Battery Voltage: 4.2V

CCT Changeable WW/CW/DL

IP Rating: IP65

Dimensions:

Fig. 1