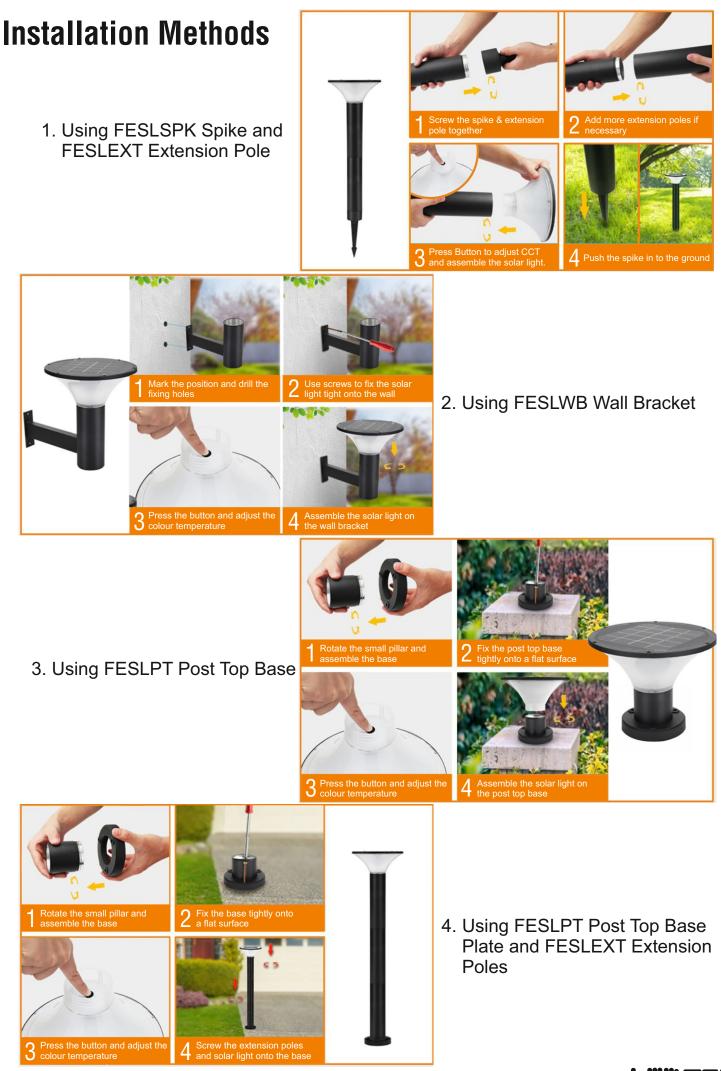

### Installation Accessories Available:

- FESLSPK Spike for LTSL5 Solar Lights
- FESLPT Post Top Base Plate for LTSL5 Solar Lights

Power: 5W

3h/5h/8h Timer Function

Aluminium + PC

- FESLWB Wall Bracket for LTSL5 Solar Lights
- FESLEXT Extension Pole for LTSL5 Solar Lights

# Remote control functions:

FESL5R

**FESLSPK** 

**FESLWB** 

FESLEXT