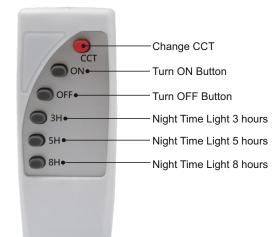

## Working Principle

- The solar panel charges the battery on sunny days.
- The charging and discharging process is controlled intelligently without manual operation.
- On time can be modified using the remote control (3H/5H/8H)
- The CCT can be change by pressing the button on the solar lights or by remote control. See Fig.2 for modes.
- Automatic lighting control (when no timer is set):
  - 100% brightness from 1H to 4H
  - 50% brightness from 5H to 8H
  - 30% brightness from 9H to 12H

# Remote control functions:

FESL5R

**FESLSPK** 

**FESLWB** 

FESLEXT