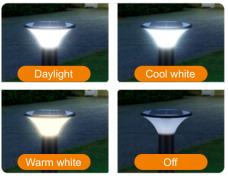

## Working Principle

- The solar panel charges the battery on sunny days.
- The charging and discharging process is controlled intelligently without manual operation.
- On time can be modified using the remote control (3H/5H/8H)
- The CCT can be change by pressing the button on the solar lights or by remote control. See Fig.2 for modes.
- Automatic lighting control (when no timer is set):
  - 100% brightness from 1H to 4H
  - 50% brightness from 5H to 8H
  - 30% brightness from 9H to 12H

Fig. 2