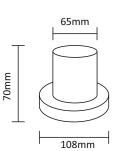

# **Specifications:**

Ternary Lithium Battery

Capacity: 4.0Ah

Battery Voltage: 4.2V

CCT Changeable WW/CW/DL

IP Rating: IP65

Dimensions:

Fig. 1