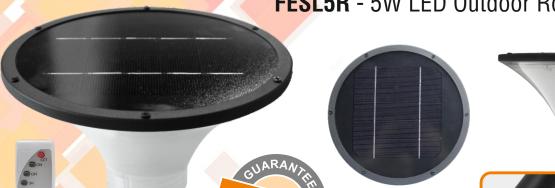

## FESL5R - 5W LED Outdoor Round Solar Lights

**Ternary Lithium Battery** 

Power: 5W

Capacity: 4.0Ah

3h/5h/8h Timer Function

Battery Voltage: 4.2V

Aluminium + PC

CCT Changeable WW / CW / DL

Body Colour: Black Lampshade: Frosted

IP Rating: IP65

Direct Sunlight 6 Hours Charging

-20°C ~ +45°C

**Lasts 3-5 Rainy Days** 