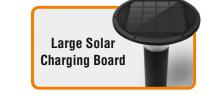

## FESL5R - 5W LED Outdoor Round Solar Lights

**Ternary Lithium Battery** 

Power: 5W

Capacity: 4.0Ah

3h/5h/8h Timer Function

Battery Voltage: 4.2V

Aluminium + PC

CCT Changeable WW / CW / DL