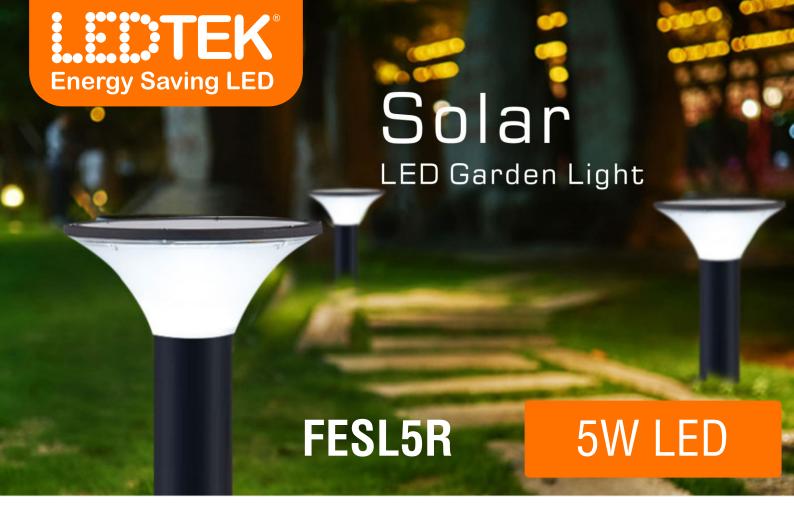

Our new Solar technology has allowed us to develop this range with a higher light output and a more efficient way of changing the light, even in shady or cloudy areas. The lights have an impressive 5 Watt output punching out 400+/- lumens (comparable to many GU10 lamps). The colour can also be changed with a simple switch on the remote control (included) from warm white to cool white to daylight creating the kind of ambiance you wish.

Being self powered, utilising the daylight to recharge its battery, these fittings need no wiring, no mains power and cost zero to run. It comes complete with an easy to use remote.

## FESL5R - 5W LED Outdoor Round Solar Lights

**Ternary Lithium Battery** 

Power: 5W

Capacity: 4.0Ah

3h/5h/8h Timer Function

Battery Voltage: 4.2V

Aluminium + PC

CCT Changeable WW / CW / DL