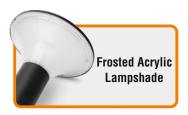

Body Colour: Black Lampshade: Frosted

IP Rating: IP65

Direct Sunlight 6 Hours Charging

-20°C ~ +45°C

**Lasts 3-5 Rainy Days** 