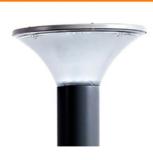

## FESL5R - 5W LED Outdoor Round Solar Lights

**Ternary Lithium Battery** 

Power: 5W

Capacity: 4.0Ah

3h/5h/8h Timer Function

Battery Voltage: 4.2V

Aluminium + PC

CCT Changeable WW / CW / DL

Body Colour: Black Lampshade: Frosted

IP Rating: IP65

Direct Sunlight 6 Hours Charging

-20°C ~ +45°C

**Lasts 3-5 Rainy Days** 