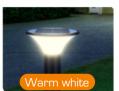

Our new Solar technology has allowed us to develop this range with a higher light output and a more efficient way of changing the light, even in shady or cloudy areas. The lights have an impressive 5 Watt output punching out 400+/- lumens (comparable to many GU10 lamps). The colour can also be changed with a simple switch on the remote control (included) from warm white to cool white to daylight creating the kind of ambiance you wish.