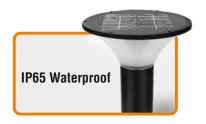

Body Colour: Black Lampshade: Frosted

IP Rating: IP65

Direct Sunlight 6 Hours Charging

-20°C ~ +45°C

**Lasts 3-5 Rainy Days** 