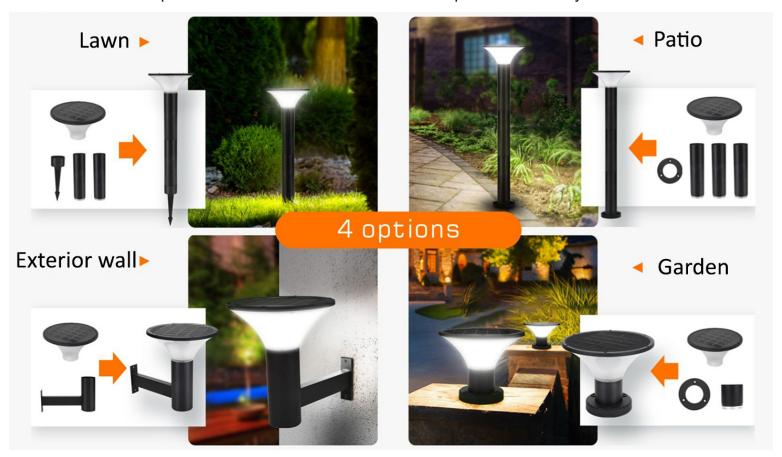

## **Installation Accessories Available:**

- FESLSPK Spike for FESL5 Solar Lights
- FESLPT Post Top Base Plate for FESL5 Solar Lights
- FESLWB Wall Bracket for FESL5 Solar Lights
- FESLEXT Extension Pole for FESL5 Solar Lights