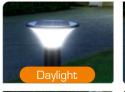

Our new Solar technology has allowed us to develop this range with a higher light output and a more efficient way of changing the light, even in shady or cloudy areas. The lights have an impressive 5 Watt output punching out 400+/- lumens (comparable to many GU10 lamps). The colour can also be changed with a simple switch on the remote control (included) from warm white to cool white to daylight creating the kind of ambiance you wish.