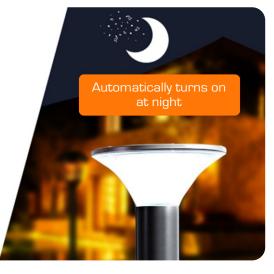

Our new Solar technology has allowed us to develop this range with a higher light output and a more efficient way of changing the light, even in shady or cloudy areas. The lights have an impressive 5 Watt output punching out 400+/- lumens (comparable to many GU10 lamps). The colour can also be changed with a simple switch on the remote control (included) from warm white to cool white to daylight creating the kind of ambiance you wish.

Being self powered, utilising the daylight to recharge its battery, these fittings need no wiring, no mains power and cost zero to run. It comes complete with an easy to use remote.