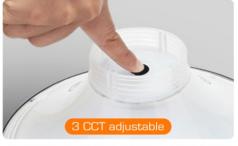

Our new Solar technology has allowed us to develop this range with a higher light output and a more efficient way of changing the light, even in shady or cloudy areas. The lights have an impressive 5 Watt output punching out 400+/- lumens (comparable to many GU10 lamps). The colour can also be changed with a simple switch on the remote control (included) from warm white to cool white to daylight creating the kind of ambiance you wish.

## FESL5R - 5W LED Outdoor Round Solar Lights

**Ternary Lithium Battery** 

Power: 5W

Capacity: 4.0Ah

3h/5h/8h Timer Function

Battery Voltage: 4.2V

Aluminium + PC

CCT Changeable WW / CW / DL