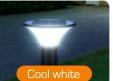

Our new Solar technology has allowed us to develop this range with a higher light output and a more efficient way of changing the light, even in shady or cloudy areas. The lights have an impressive 5 Watt output punching out 400+/- lumens (comparable to many GU10 lamps). The colour can also be changed with a simple switch on the remote control (included) from warm white to cool white to daylight creating the kind of ambiance you wish.