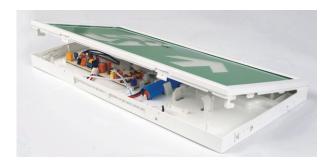

## Alabama

LED Emergency Exit Box c/w Self-test Function





### EM-AB3ST

- Self-test Function (BS5266 compliant)
- 30m Maximum Viewing Distance
- Wall Mounting
- Downwards LEDs
- Long-Life LiFePO4 Battery
- 4 PVC Legends included

The EM-AB3ST is a LED maintained emergency exit box, low energy, ultra slim alternative to conventional exit boxes. It has self-test functionality, 3 hour maintained mode as standard and can also be configured for non maintained operation. Interchangeable up, down, left & right arrow exit legends included. Applications: corridors, exits, escape routes.



# Easy to open



### **Specifications:**

• Input Voltage: 220-240V/AC

• Power: 3.8W

Light Output: 25Lm(charging)

48Lm(discharging)

· Viewing Distance: 30m max.

• Test method: Self-test

• CCT: 6500K

• IP Rating: IP20

Protection Class: Class II

Housing: PC Body & Acrylic Lit Panel

Wall Mounting

• Battery: LiFePO4 3.2V 1500mAh

· 4 Legends included

· Warranty: 3 years

#### **Dimensions:**