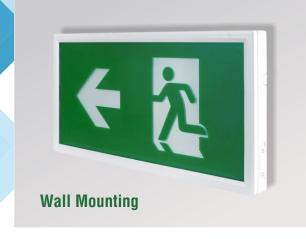

### EM-AB3ST

- Self-test Function (BS5266 compliant)
- 30m Maximum Viewing Distance
- Wall Mounting
- Downwards LEDs
- Long-Life LiFePO4 Battery
- 4 PVC Legends included

The EM-AB3ST is a LED maintained emergency exit box, low energy, ultra slim alternative to conventional exit boxes. It has self-test functionality, 3 hour maintained mode as standard and can also be configured for non maintained operation. Interchangeable up, down, left & right arrow exit legends included. Applications: corridors, exits, escape routes.