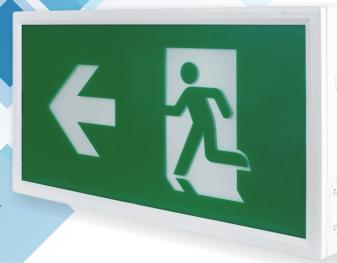

## Alabama

LED Emergency Exit Box c/w Self-test Function

### EM-AB3ST

- Self-test Function (BS5266 compliant)
- 30m Maximum Viewing Distance
- Wall Mounting
- Downwards LEDs
- Long-Life LiFePO4 Battery
- 4 PVC Legends included

The EM-AB3ST is a LED maintained emergency exit box, low energy, ultra slim alternative to conventional exit boxes. It has self-test functionality, 3 hour maintained mode as standard and can also be configured for non maintained operation. Interchangeable up, down, left & right arrow exit legends included. Applications: corridors, exits, escape routes.