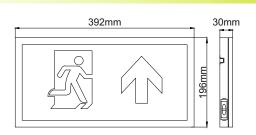

O4 Battery
- 4 PVC Legends included

The EM-AB3ST is a LED maintained emergency exit box, low energy, ultra slim alternative to conventional exit boxes. It has self-test functionality, 3 hour maintained mode as standard and can also be configured for non maintained operation. Interchangeable up, down, left & right arrow exit legends included. Applications: corridors, exits, escape routes.



# Easy to open



### **Specifications:**

• Input Voltage: 220-240V/AC

• Power: 3.8W

Light Output: 25Lm(charging)

48Lm(discharging)

· Viewing Distance: 30m max.

• Test method: Self-test

• CCT: 6500K

• IP Rating: IP20

Protection Class: Class II

Housing: PC Body & Acrylic Lit Panel

Wall Mounting

• Battery: LiFePO4 3.2V 1500mAh

· 4 Legends included

· Warranty: 3 years

#### **Dimensions:**