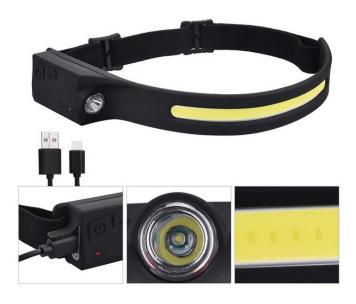

## Multi Function Head Torch **DY-MFHT**

The DY-MFHT head torch comes with COB and XPE LEDs that lights up the surroundings. The wide area COB light 270° eliminates the need to move your head to illuminate the desired area. It has 5 light modes: COB High/COB Low/XPE High/XPE Low/COB & XPE strobe. The head torch is charged using a USB charging cable (included) and has a unique sensor function design, just wave your hand in front of the head torch to turn it on/off. The head torch weighs only 80g and has an adjustable and stretchable headband that keeps it in place and is suitable for any head size.

## **Specifications:**

- Item: Multi Function Head Lamp With Sensor
- LED: COB LED + 3535 for spot LED
- Lumens(full): 350lm + 150lm
- LED Power: 5W For COB LED + 3W for spot LED
- Color Temperature: 6000-6500K
- COB LED Modes: 100%-40%-Strobe
- Battery: Li-ion, 3.7V, 1200mAh
- Charge Voltage: 5V, 1A
- Charge type: USB-Type C (cable included)

- Charge Time: 2.5hrs
- Working Time: 2.5hrs(100% brightness)
  - 8hrs(40% brightness)
- COB LED Light Angle: up to 270°
- Light Distance: 240m (100% brightness)
- Storage Temperature: -10 to +45°C
- Main Material: Silica Gel
- IP Rating: IP44
- Dimension: 300\*32\*26mm