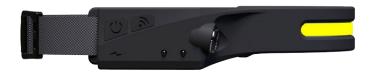

## Multi Function Head Torch **DY-MFHT**

The DY-MFHT head torch comes with COB and XPE LEDs that lights up the surroundings. The wide area COB light 270° eliminates the need to move your head to illuminate the desired area. It has 5 light modes: COB High/COB Low/XPE High/XPE Low/COB & XPE strobe. The head torch is charged using a USB charging cable (included) and has a unique sensor function design, just wave your hand in front of the head torch to turn it on/off. The head torch weighs only 80g and has an adjustable and stretchable headband that keeps it in place and is suitable for any head size.

## **Specifications:**

- Item: Multi Function Head Lamp With Sensor
- LED: COB LED + 3535 for spot LED
- Lumens(full): 350lm + 150lm
- LED Power: 5W For COB LED + 3W for spot LED
- Color Temperature: 6000-6500K
- COB LED Modes: 100%-40%-Strobe
- Battery: Li-ion, 3.7V, 1200mAh
- Charge Voltage: 5V, 1A
- Charge type: USB-Type C (cable included)