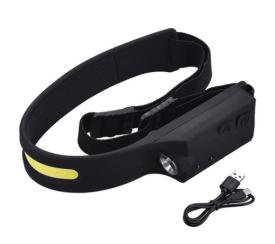

## Multi Function Head Torch **DY-MFHT**

The DY-MFHT head torch comes with COB and XPE LEDs that lights up the surroundings. The wide area COB light 270° eliminates the need to move your head to illuminate the desired area. It has 5 light modes: COB High/COB Low/XPE High/XPE Low/COB & XPE strobe. The head torch is charged using a USB charging cable (included) and has a unique sensor function design, just wave your hand in front of the head torch to turn it on/off. The head torch weighs only 80g and has an adjustable and stretchable headband that keeps it in place and is suitable for any head size.

## **Specifications:**

- Item: Multi Function Head Lamp With Sensor
- LED: COB LED + 3535 for spot LED
- Lumens(full): 350lm + 150lm
- LED Power: 5W For COB LED + 3W for spot LED
- Color Temperature: 6000-6500K
- COB LED Modes: 100%-40%-Strobe
- Battery: Li-ion, 3.7V, 1200mAh
- Charge Voltage: 5V, 1A
- Charge type: USB-Type C (cable included)