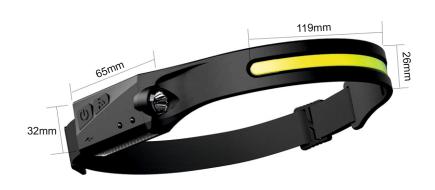

- Charge Time: 2.5hrs
- Working Time: 2.5hrs(100% brightness)
  - 8hrs(40% brightness)
- COB LED Light Angle: up to 270°
- Light Distance: 240m (100% brightness)
- Storage Temperature: -10 to +45°C
- Main Material: Silica Gel
- IP Rating: IP44
- Dimension: 300\*32\*26mm