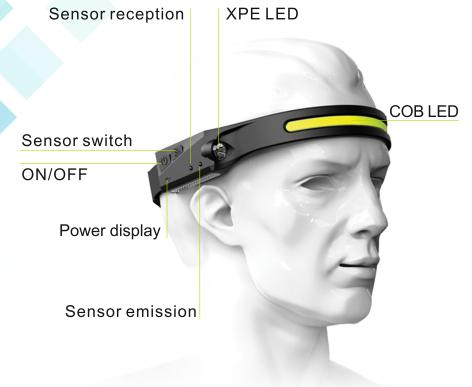

## Multi Function Head Torch **DY-MFHT**

The DY-MFHT head torch comes with COB and XPE LEDs that lights up the surroundings. The wide area COB light 270° eliminates the need to move your head to illuminate the desired area. It has 5 light modes: COB High/COB Low/XPE High/XPE Low/COB & XPE strobe. The head torch is charged using a USB charging cable (included) and has a unique sensor function design, just wave your hand in front of the head torch to turn it on/off. The head torch weighs only 80g and has an adjustable and stretchable headband that keeps it in place and is suitable for any head size.

## **Specifications:**

- Item: Multi Function Head Lamp With Sensor
- LED: COB LED + 3535 for spot LED
- Lumens(full): 350lm + 150lm
- LED Power: 5W For COB LED + 3W for spot LED
- Color Temperature: 6000-6500K
- COB LED Modes: 100%-40%-Strobe
- Battery: Li-ion, 3.7V, 1200mAh
- Charge Voltage: 5V, 1A
- Charge type: USB-Type C (cable included)

- Charge Time: 2.5hrs
- Working Time: 2.5hrs(100% brightness)
  - 8hrs(40% brightness)
- COB LED Light Angle: up to 270°
- Light Distance: 240m (100% brightness)
- Storage Temperature: -10 to +45°C
- Main Material: Silica Gel
- IP Rating: IP44
- Dimension: 300\*32\*26mm