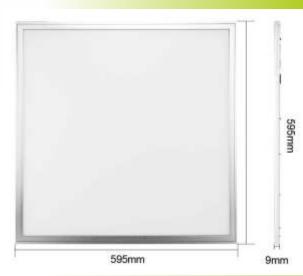

- Ideal replacement for 600 x 600mm modular fluorescent fittings
- Dimensions: 595 x 595 x 9mm depth for direct and quick retro fitting
- Lumens: 3900lm Equivalent to 4 x 18W T8 tube fluorescent
- Wattage: 40W
- Voltage: 220-240 VAC
- LED: 2835SMD Epistar
- Beam Angle: 120°
- Lifetime: 30000 hours
- Power Factor: >0.95
- CRI (Ra): >80
- Free from mercury and other hazardous materials
- Slim Profile, even light distribution on walls and ceilings
- TUV CE driver, instant start, flicker free, maintenance free
- Emergency conversion pack available
- Surface mountable frame available for solid ceilings
- RoHS & CE certified

### **Dimensions:**