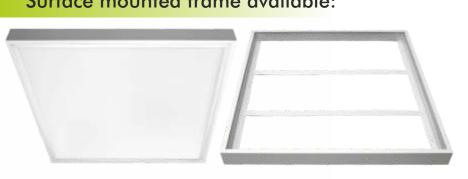

# Surface mounted frame available:

• Surface mounted frame for slim panel lights, used to fix the panel light in the ceiling or on the wall.