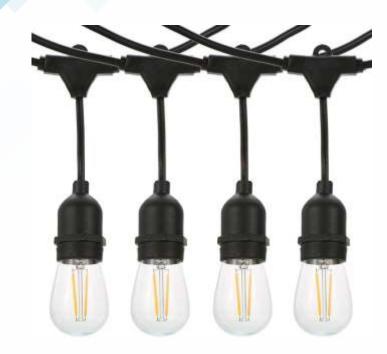

## LINKABLE IP65 10 x 2W LED LIGHTS OUTDOOR FESTOON

High quality heavy duty outdoor weatherproof festoon string light with 10 x 2W LED Warm white vintage filament lamps.

It has 3m lead in and a total of 9m cable with 10 lamp holders.

## **SPECIFICATIONS:**

Voltage: 220-240V/AC

• Total Length: 9m (3m lead-in + 6m)

 10 x 2W LED Lamps with PC cover supplied (20W Total)

• LED Type: Filament Style

• Lamp Spacing: 0.60 Metre

• Cable Type: H05VV-F 2x0.75mm²

Cable Colour: BlackLamp Holders: ES/E27

• UK Plug

Hanging Head Design

• Colour Temp.: Warm White 2700K

• Linkable: more than 10 Sets

Outdoor Use: IP65Lamp Life: 15,000 Hrs