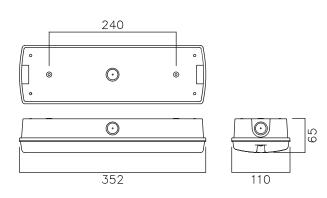

ained.

#### **Applications:**

- Corridors
- Exits
- Escape routes
- Stairwells
- Final exit doors

#### **Construction:**

- White polycarbonate body
- Polycarbonate diffuser
- Wide beam angle and no glare
- Evenly diffused light
- Resistant to shock and vibration
- 20mm conduit entry
- · Supplied with a pack of four self-adhesive legends

#### **Specifications:**

- Input Voltage: 220-240V AC
- Rated Power: 3.8W
- 12 pcs 2835 SMD LED Chips
- 3 hours operation on battery power after mains power failure
- CCT: 6500K
- CRI: 80
- Power factor (PF): 0.39
- Double Insulated Class II
- IP Rating: IP65
- Impact protection rating: IK08
- Lumen Output: 180Lm(charging)
  - 130Lm(discharging)
- Battery: LiFePO4 3.2V 1500mAh
- Self-Test Function
- Operating Temp.: 0°C to 45°C

#### **Dimensions:**