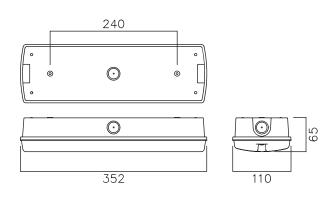

# **Energy Saving LED 3.2W IP65 Emergency Bulkhead**





The 3.2W Emergency Bulkhead is an IP65 rated and has a polycarbonate base, a combined diffuser gear tray with quick release restraints and loop-in/loop-out, push release terminals to allow quick and easy installation. It is supplied with multi legend pack and comes with NiCd battery.

## **Applications:**

- Corridors
- Exits
- Escape routes
- Stairwells
- Final exit doors

Please note that due to frequency of charge & discharge, batteries are not included in product warranty. NiCd battery cells' performance is affected by temperatures below 0°C.

## **Dimensions:**



### **Construction:**

- White polycarbonate body
- Polycarbonate diffuser
- Wide beam angle and no glare
- Evenly diffused light
- Resistant to shock and vibration
- 20mm conduit entry
- Driver, LED and Battery mounted on the cover
- Supplied with a pack of four self-adhesive legends

#### **Specifications:**

- Input Voltage: 220-240V AC
- Rated Power: 3.2W
- 12 pcs 2835 SMD LED Chips
- 3 hours operation on battery power after mains power failure
- CCT: 6500K
- CRI: 80
- Power factor (PF): 0.39
- Double Insulated Class II
- IP Rating: IP65
- Impact protection rating: IK08
- Lumen Output: 180Lm(charging) 130Lm(discharging)
- Battery: NICD 3.6V 800mAh
- Traditional fitting, with 2 springs
- Operating Temp.: 0°C to 45°C