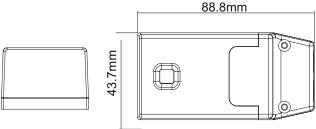

#### **KRW01 - Kinetic Wireless Controller Specifications:**

Voltage range: 100-240V/AC 50/60Hz

Working environment temperature: -20°C ~ +55°C

Control distance:50m(outdoor),30m(indoor)

Output Signal: 0-10V / 20mA Standby Power: <0.8W Dimming Range: 0-100%