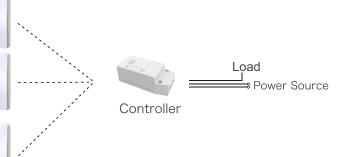

### **Wiring Diagram**

### **Kinetic Controller Wireless Systems**

The wireless Kinetic energy switch and wireless receiving controller can be paired with any combination: