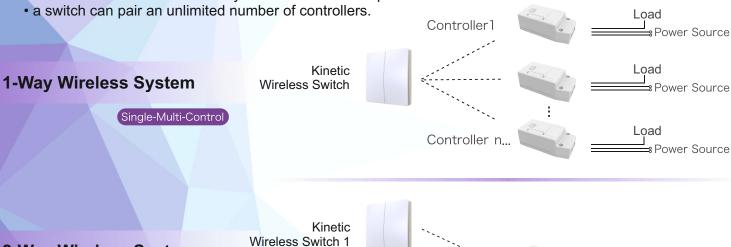

### **Kinetic Controller Wireless Systems**

The wireless Kinetic energy switch and wireless receiving controller can be paired with any combination:

## 2-Way Wireless System