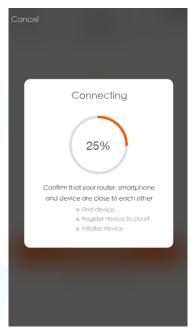

### WiFi Receiver controls:

The Android and iOS app can be used to pair the Quinetic switches to the WiFi receiver, to turn the light ON/OFF and set the brightness of the controlled lamps. In order to add the receiver to the phone APP the phone and the receiver must use the same wireless router and a 2.4Ghz network.