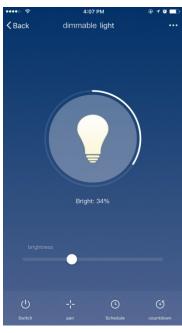

### WiFi Receiver controls:

The Android and iOS app can be used to pair the Quinetic switches to the WiFi receiver, to turn the light ON/OFF and set the brightness of the controlled lamps. In order to add the receiver to the phone APP the phone and the receiver must use the same wireless router and a 2.4Ghz network.