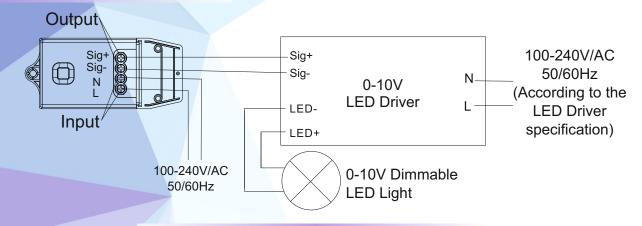

the WiFi receiver, to turn the light ON/OFF and set the brightness of the controlled lamps. In order to add the receiver to the phone APP the phone and the receiver must use the same wireless router and a 2.4Ghz network.



Search **Kinetic Switch** application on your AppStore or Android Market and download and install it on your iOS device (iPhone, iPad) or on your Android device.









### Amazon ALEXA compatible:

The WiFi Quinetic receiver can be controlled by Amazon Alexa APP - just add the skill "Smart Life" to Alexa APP and then discover the device in Alexa APP "Smart Home".



amazon alexa

Voice control can be used in Alexa APP: "Alexa, turn on/off bedroom light"

"Alexa, set bedroom light to 50 percent"

"Alexa, brighten/dim bedroom light"





# 



### **Wiring Diagram**



### **Kinetic Controller Wireless Systems**

The wireless Kinetic energy switch and wireless receiving controller can be paired with any combination:





## 2-Way Wireless System





### 3-Way Wireless System

Kinetic
Wireless Switch 2



Wireless Switch 1

Kinetic