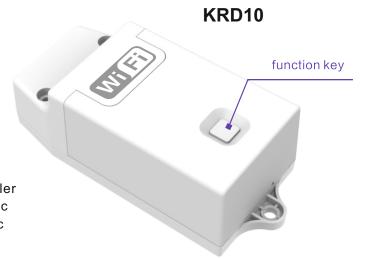

# 0-10V Dimming Wifi Controller for Kinetic Wireless Switch

The KRD10 WiFi Kinetic dimming controller can output 0-10V signal to achieve ON/OFF and dimming control. It can be controlled by wireless Quinetic Switches or by a smartphone APP (iPhone and Android). The KRD10 receiving controller is equipped with an in-rush current suppression function thus creating a safe and durable product.