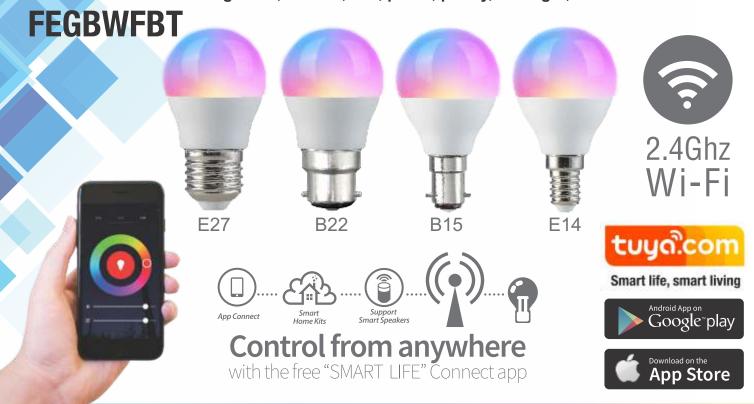

# 5.5W Smart Wi-Fi **RGBW Golf Ball Lamp**

WiFi Smart Golf Ball lamps, compatible with Alexa and Google Home, RGB+White colour changing mood light, controlled by smart devices through Smart Life APP. The new WiFi & Bluetooth pairing module makes the pairing very easy and allows multiple lamps to be detected at once.

Group, Timer and Schedule functions available. Lamp colours can be dimmed or brighten to create a range of moods. Applications: anywhere in your home, such as bedroom, living room, kitchen, hall, porch, pantry, wall light, stairs.

### SCAN THE OR CODE to download the APP or search "Smart Life" on your App Store or Android Market by Mobile Phone.

### **SPECIFICATIONS:**

Input: 220-240V/AC

• Beam Angle: 2000

Dimensions: ø45x79mm

RGB Full Control

CCT 2700K-6500K

10%-100% APP Dimmable

Lumen Output: 470lm

## **Dual module** for easy pairing

Works with Amazon Alexa and Google Assistant

Colour Changing

Timer Control

App Dimmable

Lumen Output