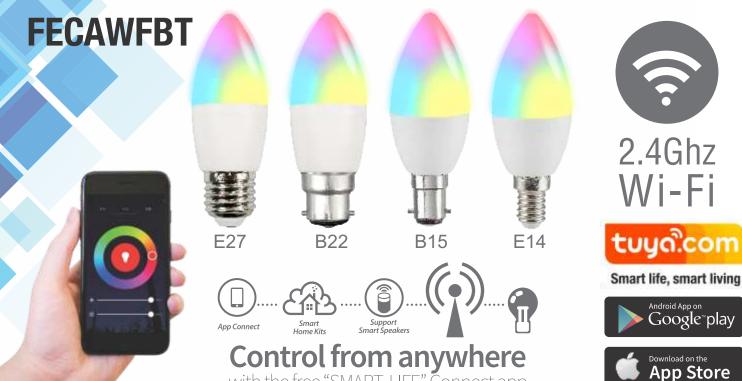

## 5.5W Smart Wi-Fi **RGBW Candle Lamp**

WiFi Smart Candle lamps, compatible with Alexa and Google Home, RGB+White colour changing mood light, controlled by smart devices through Smart Life APP. The new WiFi & Bluetooth pairing module makes the pairing very easy and allows multiple lamps to be detected at once.

Group, Timer and Schedule functions available. Lamp colours can be dimmed or brighten to create a range of moods. Applications: anywhere in your home, such as bedroom, living room, kitchen, hall, porch, pantry, wall light, stairs.

## **SPECIFICATIONS:**

Input: 220-240V/AC

• Beam Angle: 200°

with the free "SMART LIFE" Connect app

Dimensions: ø37x106mm

RGB Full Control

CCT 2700K-6500K

• 10%-100% APP Dimmable

• Lumen Output: 470lm

SCAN THE QR CODE to download the APP or search "Smart Life" on your App Store or Android Market by Mobile Phone.