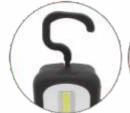

#### **FEATURES:**

- White & Red Dual Colour COB LED
- 360° Swivel Hook on the top
- 180° rotation holder
- Strong Magnet at the bottom
- Includes 30cm USB cable
- Works os working light or warning light in emergency cases

Hanger & Belt Clip

Charge

Magnet Base

Dual Colour LED: Red & White