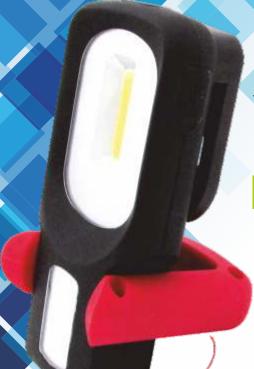

# 3W LED COB Rechargeable Work Light

The YL-LTWL2 Work Light is powered by a rechargeable 18650 battery.
The strong magnetic base allows it to stick to any metallic surface.
It can be used as work lamp, flashlight, inspection lamp,
emergency lamp, and camping light

#### **FEATURES:**

- White & Red Dual Colour COB LED
- 360° Swivel Hook on the top
- 180° rotation holder
- Strong Magnet at the bottom
- Includes 30cm USB cable
- Works os working light or warning light in emergency cases

Hanger & Belt Clip

Charge

Magnet Base

Dual Colour LED: Red & White