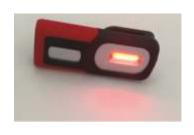

### **MODES:**

- COB 50% ON
- COB 100% ON
- Hold on 3 seconds:
- Red / Red Flash / Red SOS
- OFF

#### **FEATURES:**

- White & Red Dual Colour COB LED
- 360° Swivel Hook on the top
- 180° rotation holder
- Strong Magnet at the bottom
- Includes 30cm USB cable
- Works os working light or warning light in emergency cases

Hanger & Belt Clip

Charge

Magnet Base

Dual Colour LED: Red & White