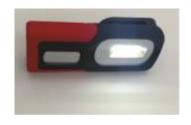

### **MODES:**

- COB 50% ON
- COB 100% ON
- Hold on 3 seconds:
- Red / Red Flash / Red SOS
- OFF

#### **FEATURES:**

- White & Red Dual Colour COB LED
- 360° Swivel Hook on the top
- 180° rotation holder
- Strong Magnet at the bottom
- Includes 30cm USB cable
- Works os working light or warning light in emergency cases

Hanger & Belt Clip

Charge

Magnet Base

Dual Colour LED: Red & White