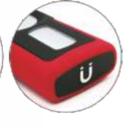

# 3W LED COB Rechargeable Work Light

The YL-LTWL2 Work Light is powered by a rechargeable 18650 battery.
The strong magnetic base allows it to stick to any metallic surface.
It can be used as work lamp, flashlight, inspection lamp,
emergency lamp, and camping light

#### **FEATURES:**

- White & Red Dual Colour COB LED
- 360° Swivel Hook on the top
- 180° rotation holder
- Strong Magnet at the bottom
- Includes 30cm USB cable
- Works os working light or warning light in emergency cases

Hanger & Belt Clip

Charge

Magnet Base

Dual Colour LED: Red & White