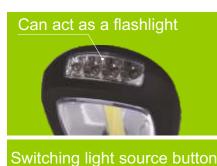

## **3W LED COB Work Light**

The YL-LTWL1 Work Light has dual light source (front and top), swivel hook and belt clip for easy use.

It can be used as work lamp, flashlight, inspection lamp, emergency lamp, and camping light

Working Time: 3hours

• Power Source: 4 x AAA Batteries

(not included)

• IP Rating: IP20

• Operating Temp.: -10° ~ +35°C

• Size: 61 x 30 x 197mm

• Weight: 85g

Top 4 x φ5 LEDs