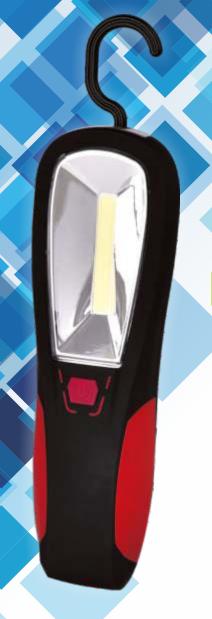

## **3W LED COB Work Light**

The YL-LTWL1 Work Light has dual light source (front and top), swivel hook and belt clip for easy use.

It can be used as work lamp, flashlight, inspection lamp, emergency lamp, and camping light

#### **SPECIFICATIONS:**

Material: ABS + TPR

Lampshade Material: AcrylicSwitch Type: Key Switch

• Power: 3W White COB LED

4 x φ5 LEDs

• Lumens: 120lm COB LED

30lm φ5 LED

• CRI: RA>70

Working Time: 3hours

• Power Source: 4 x AAA Batteries

(not included)

• IP Rating: IP20

• Operating Temp.: -10° ~ +35°C

• Size: 61 x 30 x 197mm

• Weight: 85g

Top 4 x φ5 LEDs

#### **MODES:**

- 3W COB LED ON/OFF
- φ5 LEDs ON/OFF

- Swivel Hook and belt clip for easy use
- Strong Magnet on the back side allow to stick to iron surfaces
- Smart and portable design for easy store and use
- Works as working light or warning light in emergency cases