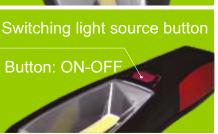

#### **MODES:**

- 3W COB LED ON/OFF
- φ5 LEDs ON/OFF

- Swivel Hook and belt clip for easy use
- Strong Magnet on the back side allow to stick to iron surfaces
- Smart and portable design for easy store and use
- Works as working light or warning light in emergency cases