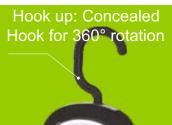

#### **MODES:**

- 3W COB LED ON/OFF
- φ5 LEDs ON/OFF

- Swivel Hook and belt clip for easy use
- Strong Magnet on the back side allow to stick to iron surfaces
- Smart and portable design for easy store and use
- Works as working light or warning light in emergency cases