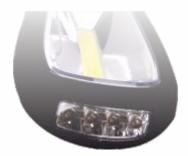

Working Time: 3hours

• Power Source: 4 x AAA Batteries

(not included)

• IP Rating: IP20

• Operating Temp.: -10° ~ +35°C

• Size: 61 x 30 x 197mm

• Weight: 85g

Top 4 x φ5 LEDs