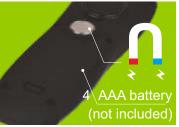

Working Time: 3hours

• Power Source: 4 x AAA Batteries

(not included)

• IP Rating: IP20

• Operating Temp.: -10° ~ +35°C

• Size: 61 x 30 x 197mm

• Weight: 85g

Top 4 x φ5 LEDs

#### **MODES:**

- 3W COB LED ON/OFF
- φ5 LEDs ON/OFF

- Swivel Hook and belt clip for easy use
- Strong Magnet on the back side allow to stick to iron surfaces
- Smart and portable design for easy store and use
- Works as working light or warning light in emergency cases