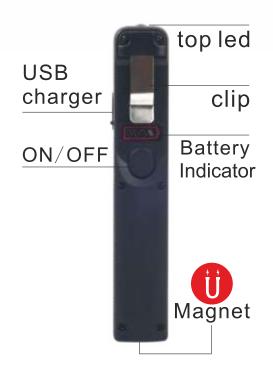

The YL-LTPL1 rechargeable penlight is powered by a rechargeable 18650 battery. It has dual light source (front and top) and belt clip for easy use. Easily recharged by USB cable, it also has a soft rubbery feel grip so it's comfortable to hold. The compact design makes the penlight a perfect to fit in your pocket, glove box, bag and tool box.

## **FEATURES:**

- Dual light source front COB LED and top powerful LED
- Top LED lamp can be used as a flashlight for narrow work areas
- Heavy-duty mounting magnet
- Belt Clip for easy use
- Battery indicator shows the capacity of the battery when it is charging or when the light is working.

## **BACK VIEW:**