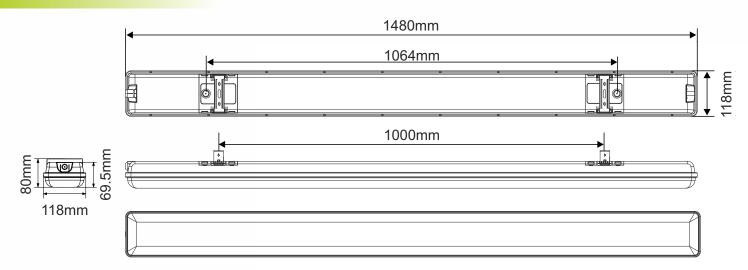

• Voltage Range: 220-240V

• Nom. Watts: 80W

• Lumen Output: 8400lm

• Colour Temp.: 5000K

• IP Rating: IP65

• Warranty: 3 Years

• Dimensions:

(H)65\*(L)1480\*(W)118mm

## **Dimensions:**