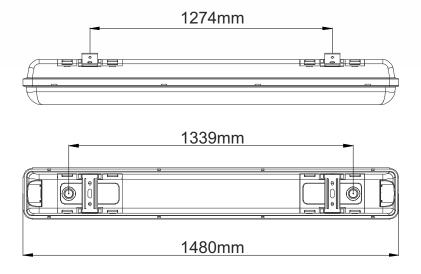

(H)70\*(L)1480\*(W)80mm

- CRI >80
- Power Factor >0.9
- ABS Base
- Stainless Steel Clips
- Not Dimmable
- 3 Hours Emergency Maintained
- Emergency Wattage: 5W
- Battery Type: 6V / 4.5Ah NiMh

## **Dimensions:**