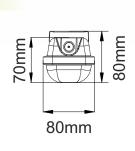

(H)70\*(L)1480\*(W)80mm

- CRI >80
- Power Factor >0.9
- ABS Base
- Stainless Steel Clips
- Not Dimmable
- 3 Hours Emergency Maintained
- Emergency Wattage: 5W
- Battery Type: 6V / 4.5Ah NiMh

## **Dimensions:**