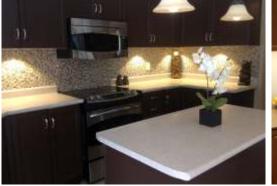

# 2.2W Ultra Slim LED Cabinet Lights

The Ultra Slim Cabinet Light has a high quality body with an ultra slim profile. It is very easy to assemble, each part being magnet attracted. The trim is magnetic also and easy changeable. It can be easily installed flush or surface mounted. The cabinet light is available in 4000K, making it suitable for any type of kitchen design, traditional or contemporary. Available in 4pcs set (including 18W power supply) or single.

Ideal to light up any kitchen, cabinet, closet, display case, wine counter, shelf, desk, etc.