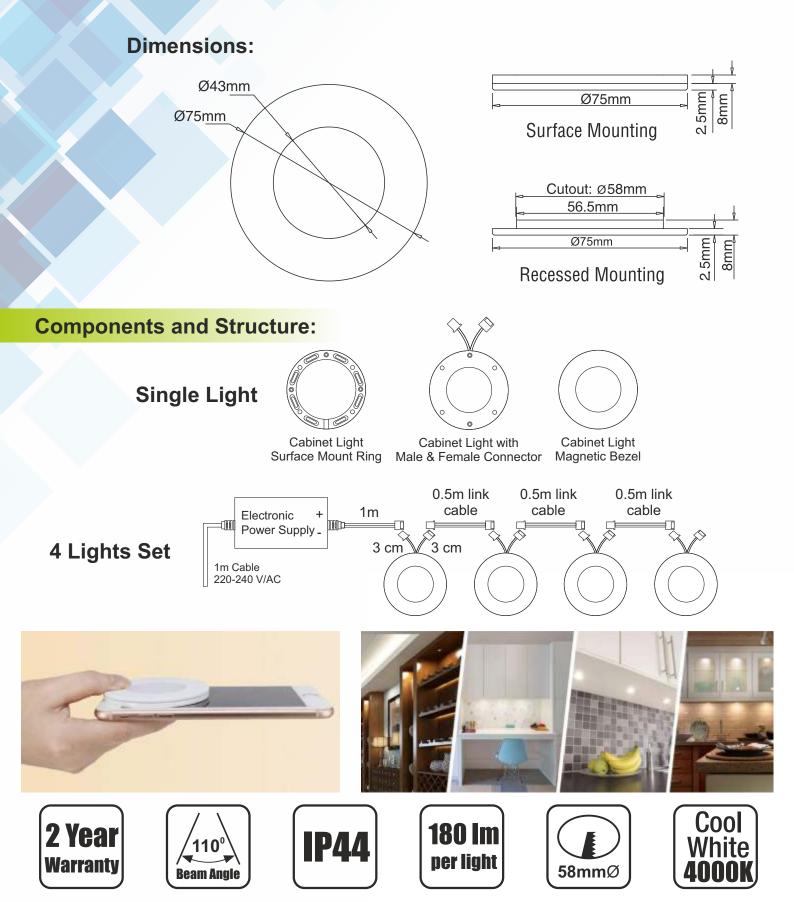

## **Specifications:**

- Nominal Power: 2.2W/light
- Power Adapter Max Load: 18W
- Up to 6 Cabinet lights can be installed in series using supplied adapter
- Lumen Output: 180lm/light
- Beam Angle: 110°
- CRI(Ra): 80
- LED Colour: 4000k Cool White
- IP Rating: IP44
- 2 Year Warranty
- Operation Temp: Max Ta=45°C
- Housing Material: High Quality Heat Conductive Plastic
- White Magnetic bezel included
- Cabinet lights complete with male and female connectors
- Surface or Recess Mount

### US-CL4W Package includes:

- Ultra slim Cabinet Lights with male & female connectors x 4pcs
- 18W 220-240VAC Power Supply x 1pc
- 3M sticky pads for surface mounting x 4pcs
- Mounting screws x 8pcs
- 0.5m linking cable x 3pcs
- 1m 12V supply cable x 1pc

#### US-CL1W Package includes:

- Ultra slim Cabinet Light with male & female connectors x 1pc
- 3M sticky pads for surface mounting x 1pc
- Mounting screws x 2pcs