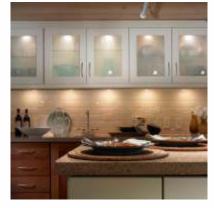

# 2.2W Ultra Slim LED Cabinet Lights

The Ultra Slim Cabinet Light has a high quality body with an ultra slim profile. It is very easy to assemble, each part being magnet attracted. The trim is magnetic also and easy changeable. It can be easily installed flush or surface mounted. The cabinet light is available in 4000K, making it suitable for any type of kitchen design, traditional or contemporary. Available in 4pcs set (including 18W power supply) or single.

Ideal to light up any kitchen, cabinet, closet, display case, wine counter, shelf, desk, etc.