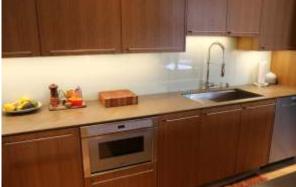

# 2.2W Ultra Slim LED Cabinet Lights

The Ultra Slim Cabinet Light has a high quality body with an ultra slim profile. It is very easy to assemble, each part being magnet attracted. The trim is magnetic also and easy changeable. It can be easily installed flush or surface mounted. The cabinet light is available in 4000K, making it suitable for any type of kitchen design, traditional or contemporary. Available in 4pcs set (including 18W power supply) or single.

Ideal to light up any kitchen, cabinet, closet, display case, wine counter, shelf, desk, etc.