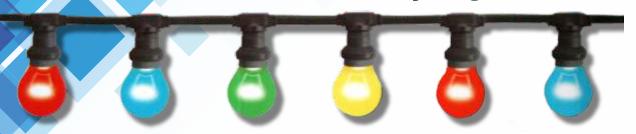

## **Rubber Festoon Party Lights**

## Features:

- Flexible, suitable for indoor and outdoor use
- Mains voltage double insulated rubber festoon harness
- Complete with moulded 13A UK plug
- HO5RN-F high-quality, high strength rubber coated cable
- IP Rating: IP44 (with GLS or golf ball lamps fitted)
- BC Lampholders
- Maximum lamp rating is 25W GLS lamps and 15W golf ball lamps (lamps not included)
- 1.5 metres lead-in to the first lampholder