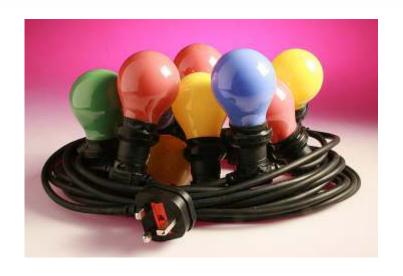

## **Rubber Festoon Party Lights**

## Features:

- Flexible, suitable for indoor and outdoor use
- Mains voltage double insulated rubber festoon harness
- Complete with moulded 13A UK plug
- HO5RN-F high-quality, high strength rubber coated cable
- IP Rating: IP44 (with GLS or golf ball lamps fitted)
- BC Lampholders
- Maximum lamp rating is 25W GLS lamps and 15W golf ball lamps (lamps not included)
- 1.5 metres lead-in to the first lampholder

## **Specifications:**

| Model | Length | Distance to 1st lamp holder | Spacing between holders | Number of lamp holders |
|-------|--------|-----------------------------|-------------------------|------------------------|
| 10FPL | 10m    | 1.5m                        | 89cm                    | 10                     |
| 20FPL | 20m    | 1.5m                        | 89cm                    | 20                     |