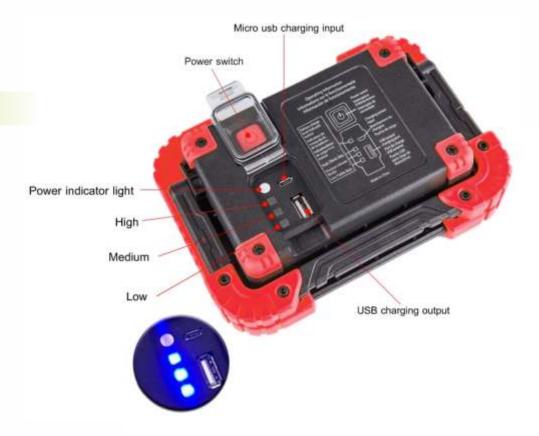

- USB Input Charging (Micro USB Charging Cable included)
- USB Output charging facility 5V, 1A (to charge phones etc from unit)
- Easy ON/OFF Push Button Backside
- Battery Capacity Indicator Light