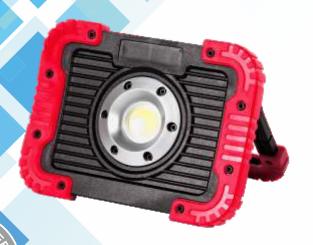

## RWL10 - 10W LED Portable Rechargeable Worklight

NEW design LED Ultra Slim rechargeable and foldable worklight with USB charging port, adjustable angle and shatter-resistant.

Applications include: camping lighting, work lighting, portable lighting, fishing lighting, emergency lighting, outdoor activity lighting, etc.

## **Features:**

- LED Type: 10W COB LED
- Power Source: 4400mAh Rechargeable Lithium Battery
- Material: Nylon, TPR
- IP Rating: IP44Mode: ON/OFF
- Brightness: 700 lumens
- Colour Temperature: 6500K
- · Warranty: 1 Year
- Working Time: 3 Hours
- Charging Time: 6 Hours

- USB Input Charging (Micro USB Charging Cable included)
- USB Output charging facility 5V, 1A (to charge phones etc from unit)
- Easy ON/OFF Push Button Backside
- Battery Capacity Indicator Light