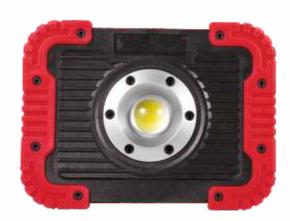

## RWL10 - 10W LED Portable Rechargeable Worklight

NEW design LED Ultra Slim rechargeable and foldable worklight with USB charging port, adjustable angle and shatter-resistant.

Applications include: camping lighting, work lighting, portable lighting, fishing lighting, emergency lighting, outdoor activity lighting, etc.

## **Features:**

- LED Type: 10W COB LED
- Power Source: 4400mAh Rechargeable Lithium Battery
- Material: Nylon, TPR
- IP Rating: IP44Mode: ON/OFF
- Brightness: 700 lumens
- Colour Temperature: 6500K
- · Warranty: 1 Year
- Working Time: 3 Hours
- Charging Time: 6 Hours

- USB Input Charging (Micro USB Charging Cable included)
- USB Output charging facility 5V, 1A (to charge phones etc from unit)
- Easy ON/OFF Push Button Backside
- Battery Capacity Indicator Light