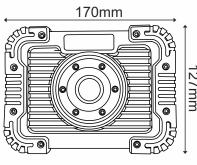

Portable Rechargeable Worklight





NEW design LED Ultra Slim rechargeable and foldable worklight with USB charging port, adjustable angle and shatter-resistant.

Applications include: camping lighting, work lighting, portable lighting, fishing lighting, emergency lighting, outdoor activity lighting, etc.

## **Features:**

- LED Type: 10W COB LED
- Power Source: 4400mAh Rechargeable Lithium Battery
- Material: Nylon, TPR
- IP Rating: IP44Mode: ON/OFF
- Brightness: 700 lumens
- Colour Temperature: 6500K
- · Warranty: 1 Year
- Working Time: 3 Hours
- Charging Time: 6 Hours

- USB Input Charging (Micro USB Charging Cable included)
- USB Output charging facility 5V, 1A (to charge phones etc from unit)
- Easy ON/OFF Push Button Backside
- Battery Capacity Indicator Light

## **Dimensions:**