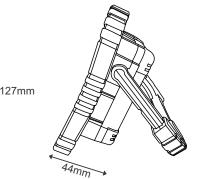

### Specifications:

- LED Type: 10W COB LED
- Power Source: 4400mAh Rechargeable Lithium Batterv
- Material: Nylon, TPR
- IP Rating: IP44
- Mode: ON/OFF
- Brightness: 700 lumens
- Colour Temperature: 6500K
- Dimensions: 170 x 127 x 44mm

## **Dimensions:**