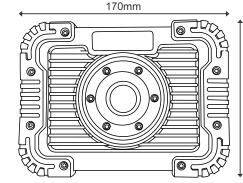

### Specifications:

- LED Type: 10W COB LED
- Power Source: 4400mAh Rechargeable Lithium Batterv
- Material: Nylon, TPR
- IP Rating: IP44
- Mode: ON/OFF
- Brightness: 700 lumens
- Colour Temperature: 6500K
- Dimensions: 170 x 127 x 44mm

## **Dimensions:**