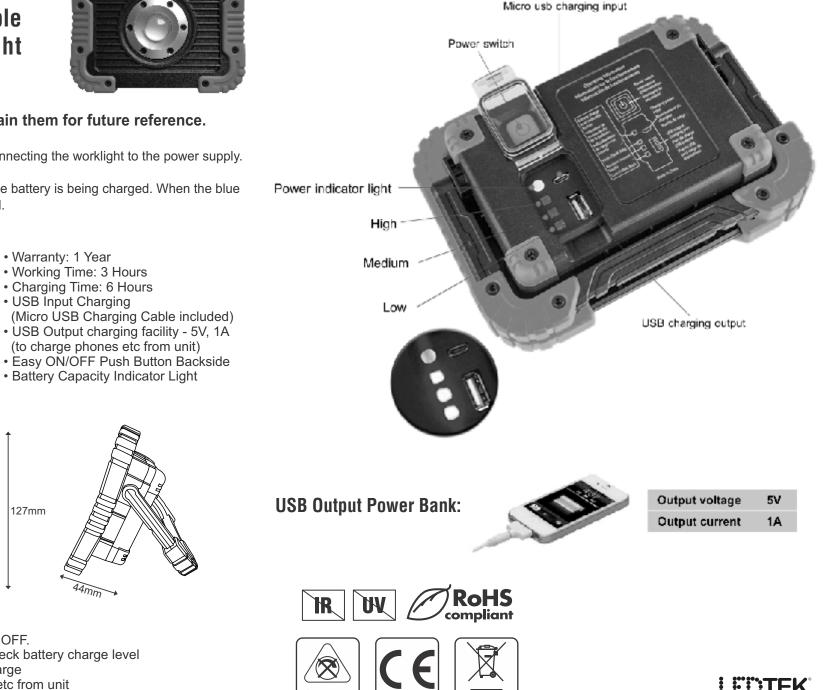

#### Important information

- Use the supplied USB charging cable when connecting the worklight to the power supply.
- Charge the battery before using.
- When the blue LED indicator light is flashing the battery is being charged. When the blue indicator light is still the battery is fully charged.

Warranty: 1 Year

• Working Time: 3 Hours

Charging Time: 6 Hours

(to charge phones etc from unit)

Battery Capacity Indicator Light

USB Input Charging

### Instructions for use:

- Press the Power Switch button to turn ON or OFF.
- · Press the White Power Indicator button to check battery charge level
- Use Micro USB charging input for battery charge
- Use USB charging output to charge phones etc from unit