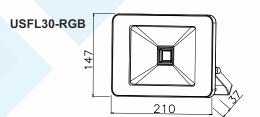

## **Dimensions(mm):**

| Model      | Power | Voltage     | ССТ | Lumens | Beam<br>Angle | Dimensions   | Weight    |
|------------|-------|-------------|-----|--------|---------------|--------------|-----------|
| USFL10-RGB | 10W   | 220-240V/AC | RGB | 700lm  | 120°          | 130*90*34mm  | 0.36 kgs  |
| USFL30-RGB | 30W   | 220-240V/AC | RGB | 2450lm | 120°          | 210*147*37mm | 0.765 kgs |
| USFL50-RGB | 50W   | 220-240V/AC | RGB | 4000lm | 120°          | 260*182*41mm | 1.6 kgs   |