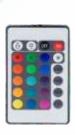

Remote control switch from colour to colour or dim them down, change the effects of the colour changing from solid colours to a strobing or flashing function.

This ultra slimline body packed with the latest technology makes this the most desirable RGB flood light on the market.

Die Cast Aluminium Casing

ONLY dimmable using the remote control (supplied)

Adjustable Bracket

- Pre wired with 60cm rubberised cable
- · Credit card remote control included
- Mode: Static colours & 4 modes adjustable
- FLASH Automatic change of colours (fast)
- STROBE Automatic jumping change of colours (slow)
- FADE Fast automatic change of colours with blending effect
- SMOOTH Slow automatic change of colours with blending effect
- Memory Function