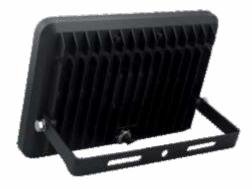

Die Cast Aluminium Casing

ONLY dimmable using the remote control (supplied)

Adjustable Bracket

- Pre wired with 60cm rubberised cable
- · Credit card remote control included
- Mode: Static colours & 4 modes adjustable
- FLASH Automatic change of colours (fast)
- STROBE Automatic jumping change of colours (slow)
- FADE Fast automatic change of colours with blending effect
- SMOOTH Slow automatic change of colours with blending effect
- Memory Function