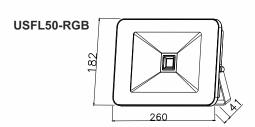

## **Dimensions(mm):**

| Model      | Power | Voltage     | ССТ | Lumens | Beam<br>Angle | Dimensions   | Weight    |
|------------|-------|-------------|-----|--------|---------------|--------------|-----------|
| USFL10-RGB | 10W   | 220-240V/AC | RGB | 700lm  | 120°          | 130*90*34mm  | 0.36 kgs  |
| USFL30-RGB | 30W   | 220-240V/AC | RGB | 2450lm | 120°          | 210*147*37mm | 0.765 kgs |
| USFL50-RGB | 50W   | 220-240V/AC | RGB | 4000lm | 120°          | 260*182*41mm | 1.6 kgs   |