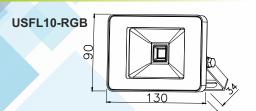

## **Dimensions(mm):**

| Model      | Power | Voltage     | ССТ | Lumens | Beam<br>Angle | Dimensions   | Weight    |
|------------|-------|-------------|-----|--------|---------------|--------------|-----------|
| USFL10-RGB | 10W   | 220-240V/AC | RGB | 700lm  | 120°          | 130*90*34mm  | 0.36 kgs  |
| USFL30-RGB | 30W   | 220-240V/AC | RGB | 2450lm | 120°          | 210*147*37mm | 0.765 kgs |
| USFL50-RGB | 50W   | 220-240V/AC | RGB | 4000lm | 120°          | 260*182*41mm | 1.6 kgs   |