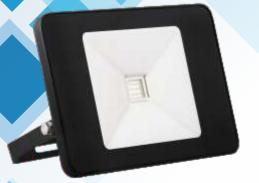

## RGB Ultra Slim LED Floodlights

This latest range of ultra slim line RGB flood lights, seamlessly change colours to illuminate the outside or inside of a building. Accentuated colours in blue, red, orange, or green these flood lights come in wattages from 10watts to 50watts.

## **Features:**

Voltage Range: 220-240V

Nom. Watts: 50W

• Class I, requires earth connection

Beam Angle: 120°Colour: RGBIP Rating: IP66Warranty: 3 Years

Optional Garden Spike(not included)

Shatter Resistant Tempered Glass

Die Cast Aluminium Casing

ONLY dimmable using the remote control (supplied)

Adjustable Bracket

- Pre wired with 60cm rubberised cable
- · Credit card remote control included
- Mode: Static colours & 4 modes adjustable
- FLASH Automatic change of colours (fast)
- STROBE Automatic jumping change of colours (slow)
- FADE Fast automatic change of colours with blending effect
- SMOOTH Slow automatic change of colours with blending effect
- Memory Function