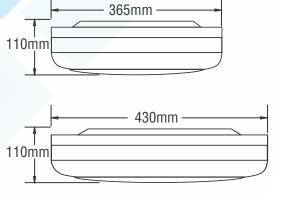

#### **Dimensions:**

### **Models:**

- ø365mm 21W LED Galaxy 1
- ø430mm 32W LED Galaxy 2