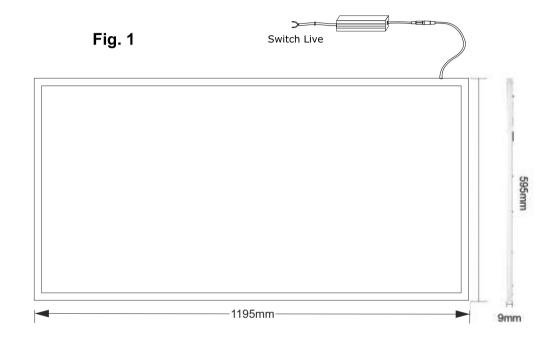

Ensure correct wiring of mains driver, then simply connect the female socket of the panel to the male plug of the driver. (Fig 1)

#### **Specifications:**

• **Dimensions**: 1195 x 595 x 9 mm

• Wattage: 70W

• Voltage: 220-240 V/AC • LED: 2835SMD Epistar

• Beam Angle: 120° • Warranty: 3 years • Power Factor: >0.95

• CRI (Ra): >80