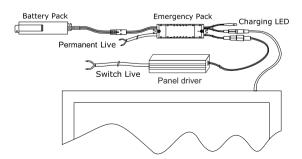

### **Emergency version:**

- Emergency Pack: Inverter & Battery available
- 3hr Maintained
- 30% Light Level

Accessories available (sold separately):

FEMLED - Emergency Convertor FEMBAT45 - 4Ah NiMH Battery