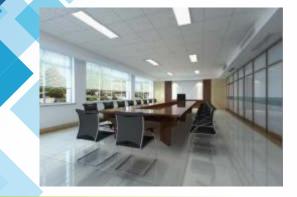

## Energy Saving LED 70W 120 x 60 cm Slim LED Panel Light

LED slim panel light illuminates homogeneously over their surface, producing glare-free bright light. It is very elegant, with a modern ultra flat design. Easy to install and maintain. Ideal for commercial applications such as office buildings, supermarkets, shopping malls, conference halls and hotels.