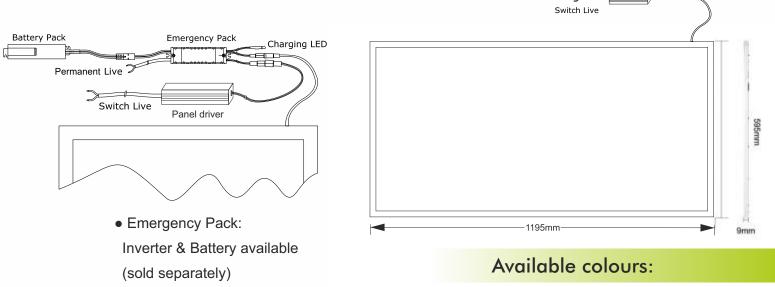

## **Emergency version:**

MAINTENANC

## **Dimensions:**

- 3hr Maintained
- 30% Light Level

White - 4000K Daylight - 6000K