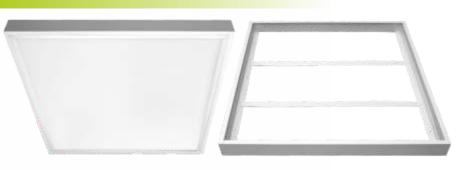

#### Surface mounted frame available:

• Surface mounted frame for slim panel lights, used to fix the panel light in the ceiling or on the wall.