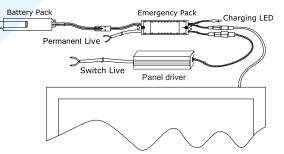

#### **Emergency** version:

- Emergency Pack:

  Inverter & Battery available

  (sold separately)
  - 3hr Maintained
  - 30% Light Level