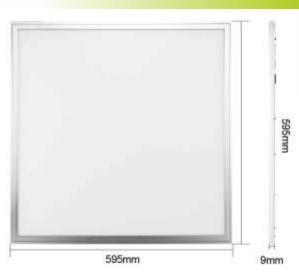

- Ideal replacement for 600 x 600mm modular fluorescent fittings
- Dimensions: 595 x 595 x 9mm depth for direct and quick retro fitting
- Lumens: 4500lm outperforms traditional fluorescents
- Wattage: 50W
- Voltage: 220-240 VAC
- LED: 2835SMD Epistar, 228 pcs.
- Beam Angle: 120°
  Lifetime: 30000 hours
  Power Factor: >0.95
  CRI (Ra): >80
- Free from mercury and other hazardous materials
- Slim Profile, even light distribution on walls and ceilings
- TUV CE driver, instant start, flicker free, maintenance free
- Dimmable version available
- Emergency conversion pack available
- Surface mountable frame available for solid ceilings
- RoHS & CE certified

### **Dimensions:**