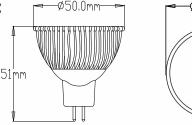

## Energy Saving LED

## MR16 COB LED Lamps





The MR16 LED COB Lamps are exactly the same size as traditional MR16 halogen lamps, so you can directly replace your older, inefficient lamps. Suitable for indoor or outdoor use in spotlights or downlighters.

Producing a super bright light, in warm white, neutral white and daylight these are the ultimate energy saving lamps.

Creating negligible heat they can last up to 15 times longer than halogen equivalents. LED lamps use a fraction of the energy cost of regular halogen lamps and will more than pay for themselves.



Dimensions:





## **SPECIFICATIONS:**

- Power: MR16 COB6 6.5W
- LED Type: COB LED
- Housing: Aluminium
- Socket: MR16
- Driver: External
- Dimmable
  - (to be used with TLC dimmable driver)
- Beam Angle:  $40^{\circ}$

These high performance LED's are of outstanding performance and quality and not to be confused with cheaper budget leds on sale!

## Available Colours & Lumen Output:

- Warm White (2700k)
  Lumens: 600lm
- Neutral White (4000k)
  Lumens: 648lm
- Daylight (5500k)
  Lumens: 690lm