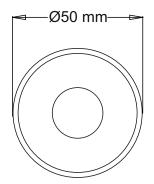

## Eco 7W LED MR16 Lamps





The Eco MR16 LED Lamps are exactly the same size as traditional MR16 halogen lamps, so you can directly replace your older, inefficient lamps. Suitable for indoor or outdoor use in spotlights or downlighters.

Producing a super bright light, in warm white, neutral white and daylight these are the ultimate energy saving lamps.

Creating negligible heat they can last up to 15 times longer than halogen equivalents. LED lamps use a fraction of the energy cost of regular halogen lamps and will more than pay for themselves.

## **DIMENSIONS:**

## 53 mm



## SPECIFICATIONS:

Input: 12V AC

Power: 7W

LED Type: SMD LED

Colour Temperature & Lumen Output:

MR16-LTMR7WW: Warm White 3000k - 540lm MR16-LTMR7NW: Neutral White 4000k - 550lm

MR16-LTMR7DL: Daylight 6500k - 600lm

Base: MR16

Beam Angle: 45°

Driver: External(not included)

Housing: Aluminium+PA Mixed

Compatible with most electronic transformers

 Dimmable only using Varilight V-Pro dimmer and Varilight YT-50 transformer