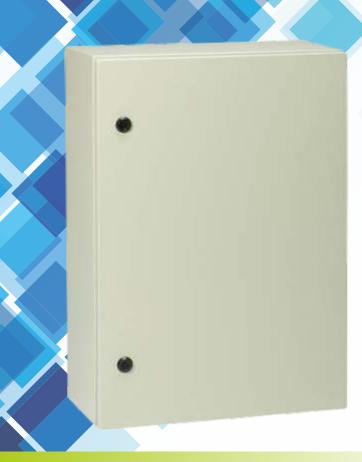

**ME808030** 

Metal Enclosure IP65 800mm x 800mm x 300mm Galvanised Steel

## **SPECIFICATIONS:**

- Powder coated 1.5mm galvanized steel
- Mounting Plate: 2mm galvanized steel
- Cable inlets size: 330\*100mm
- Number of locks: 2
- Dimensions: 800\*800\*300mm
- Seams are continuously welded and ground smooth
- Double bent panel increases rigidity
- Seamless poured in place gasket
- Ground strap with anti-vibration hardware included
- Anti-vibration flange nuts
- 2mm galvanized steel mounting panel
- Panel depth adjusters included
- Large drip shield protects contents and adds rigidity
- Ball bearing hinge pins are easily removed
- · Door rails increase rigidity and add mounting capability
- Quarter turn lock allows easy access
- · Large door bend adds rigidity
- Weight: 41.5kg