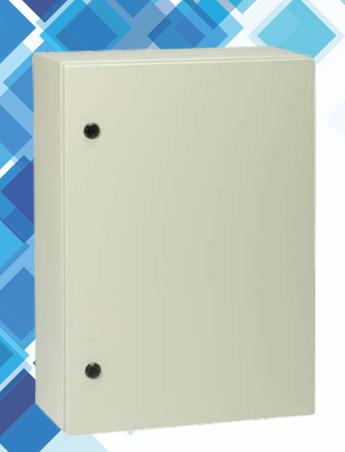

## ME806025

## Metal Enclosure IP65 800mm x 600mm x 250mm Galvanised Steel

## **SPECIFICATIONS:**

- Powder coated 1.5mm galvanized steel
- Mounting Plate: 2mm galvanized steel
- Cable inlets size: 330\*100mm
- Number of locks: 2
- Dimensions: 800\*600\*250mm
- Seams are continuously welded and ground smooth
- Double bent panel increases rigidity
- · Seamless poured in place gasket
- Ground strap with anti-vibration hardware included
- Anti-vibration flange nuts
- 2mm galvanized steel mounting panel
- Panel depth adjusters included
- Large drip shield protects contents and adds rigidity
- · Ball bearing hinge pins are easily removed
- Door rails increase rigidity and add mounting capability
- Quarter turn lock allows easy access
- · Large door bend adds rigidity
- Weight: 29.5kg