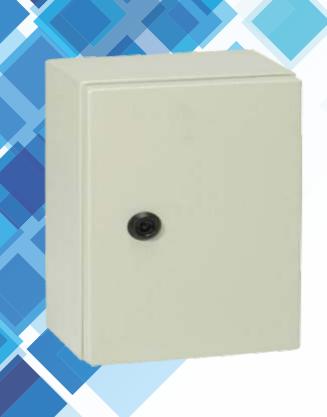

## **ME252515**

## Metal Enclosure IP65 250mm x 250mm x 150mm Galvanised Steel

## **SPECIFICATIONS:**

- Powder coated 1.2mm galvanized steel
- Mounting Plate: 2mm galvanized steel
- Cable inlets size: 330\*100mm
- Number of locks: 2
- Dimensions: 250\*250\*150mm
- Seams are continuously welded and ground smooth
- Double bent panel increases rigidity
- · Seamless poured in place gasket
- Ground strap with anti-vibration hardware included
- Anti-vibration flange nuts
- 2mm galvanized steel mounting panel
- Panel depth adjusters included
- Large drip shield protects contents and adds rigidity
- · Ball bearing hinge pins are easily removed
- Door rails increase rigidity and add mounting capability
- Quarter turn lock allows easy access
- · Large door bend adds rigidity
- Weight: 5kg